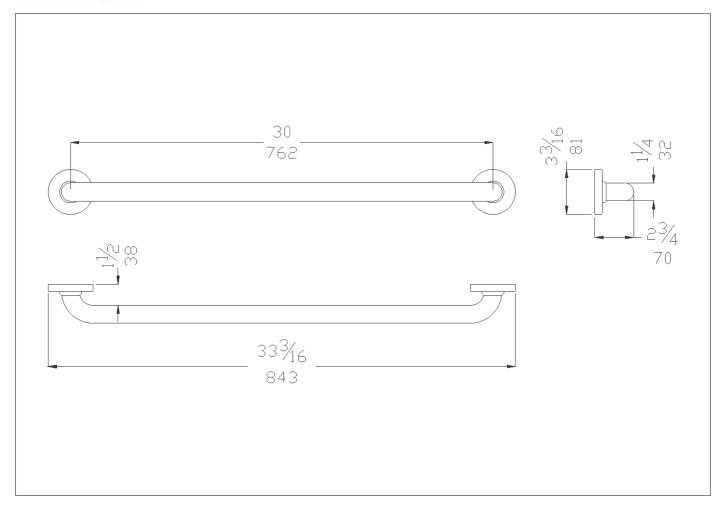

### Code G25JAS05 Series Contractor

Net weight lb. 3,84 Dimensions [WxDxH] In. 33 3/16x2 3/4x3 3/16

In use weight capacity Vertical lb. 449,74