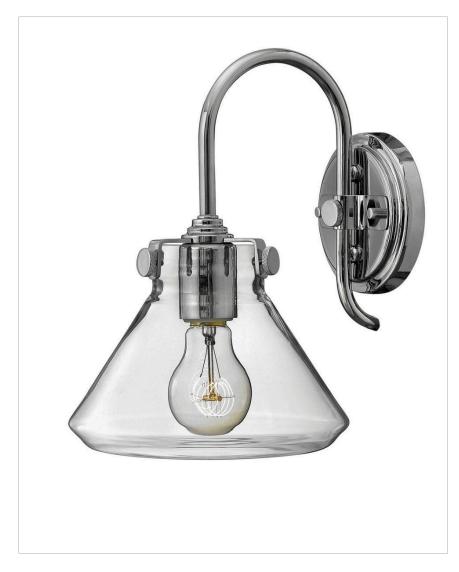

## 3176CM

## SMALL RETRO GLASS SINGLE LIGHT SCONCE

Congress is a traditional design that combines both hip and historical elements. This chic retro glass mix and match collection comes in different shapes, colors and materials Congress is a traditional design that combines both hip and historical elements. This chic retro glass mix and match collection comes in different shapes, colors and materials and is the perfect vintage accent to any décor.

| DETAILS   |             |
|-----------|-------------|
| FINISH:   | Chrome      |
| MATERIAL: | Steel       |
| GLASS:    | Clear Glass |

| DIMENSIONS     |            |
|----------------|------------|
| WIDTH:         | 8"         |
| HEIGHT:        | 11.3"      |
| WEIGHT:        | 4lb        |
| BACK PLATE:    | 4.75" Dia. |
| EXTENSION:     | 9.8"       |
| TOP TO OUTLET: | 4.75"      |

## **PRODUCT DETAILS:**

- Fixture can be mounted either up or down
- Suitable for use in dry (indoor) locations as defined by NEC and CEC.
  Meets United States UL Underwriters Laboratories & CSA Canadian
  Standards Association Product Safety Standards
- Ideal for vintage filament bulbs (not included)
- Classic, elegant lines and timeless details enhance a traditional space
- Sparkling chrome with reflective finish