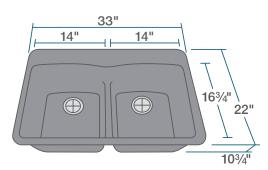

**R3-2007-PEWTER**

Low Divide Double Bowl Sink Flange UPC: 841412141642 Standard Strainer UPC: 841412141659

#### **FEATURES** .

.

.

- Topmount Installation
- 36" Minimum Cabinet Size
- 80% Quartz 20% Acrylic
- Heat Resistant up to 550°
- Anti-bacterial Surface
- Stain Resistant

## **ACCESSORIES**



# **GRANITE QUARTZ**

Our granite quartz sinks are made with 80% Quartz and 20% Acrylic, with a non-porous finish that prevents the growth of bacteria. They are extremely scratch resistant, can withstand temperatures up to 550 Degrees, and are unaffected by household acids and cleaners. They are also completely stain resistant.

- Scratch Resistant .
- Multiple Colors Available
- Cutout Template
- Installation Hardware Included
- cUPC Certified
- Limited Lifetime Warranty

# DIMENSIONS



www.renesinks.com 872.241.0016 sales@renesinks.com