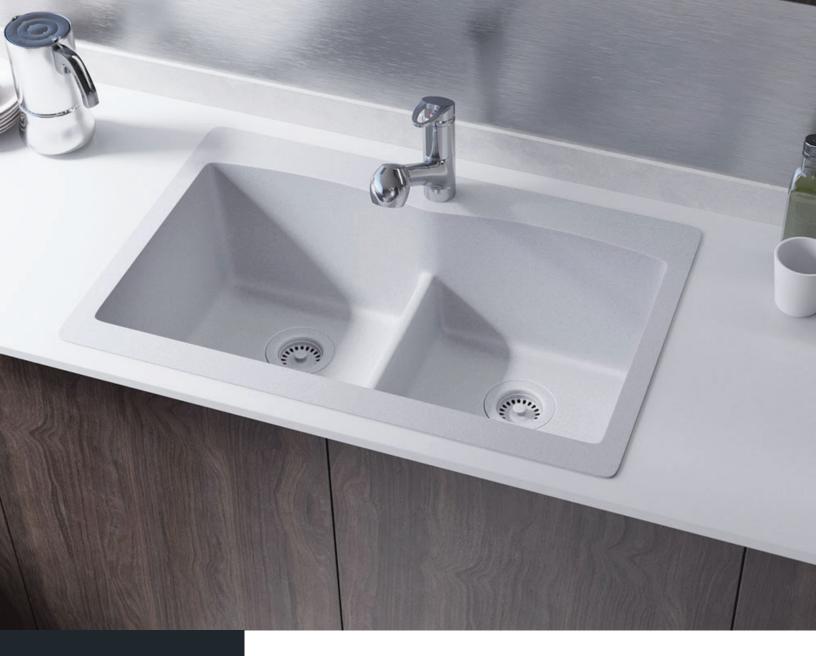

### **R3-2007-PEWTER**

Low Divide Double Bowl Sink Flange UPC: 841412141642 Standard Strainer UPC: 841412141659

#### **FEATURES** .

.

.

- Topmount Installation
- 36" Minimum Cabinet Size
- 80% Quartz 20% Acrylic
- Heat Resistant up to 550°
- Anti-bacterial Surface
- Stain Resistant

# **GRANITE QUARTZ**

Our granite quartz sinks are made with 80% Quartz and 20% Acrylic, with a non-porous finish that prevents the growth of bacteria. They are extremely scratch resistant, can withstand temperatures up to 550 Degrees, and are unaffected by household acids and cleaners. They are also completely stain resistant.