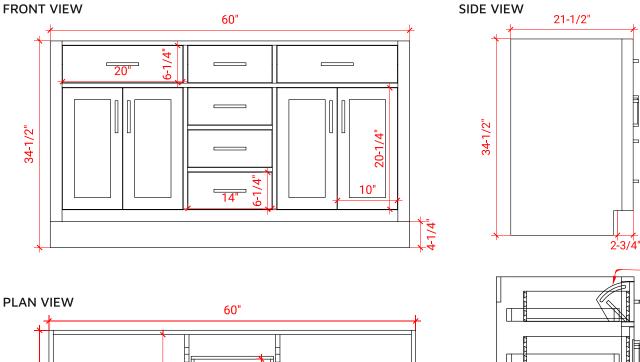

# **BASE CABINET DIMENSIONS**

60" W x 21.5" D x 34.5" H

# FEATURES

- Solid wood frame & plywood panels
- Dovetail drawers and joints
- Soft closing doors & drawers