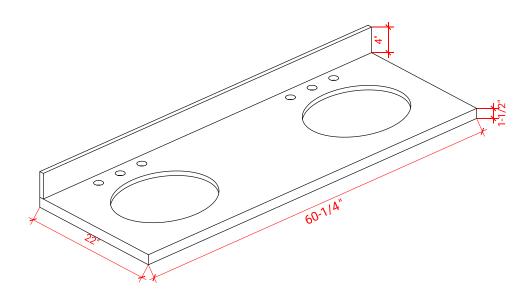

### OVERALL DIMENSIONS

60.25" W x 22" D x 1.5" H

#### COUNTERTOP PLAN VIEW

#### 60-1/4" 1-3/8" ₭ $\bigcirc$ <del>A</del> • R2 1-3/8" 3/4" 1-1/2" 4-1/2" 22" 4-1/2" μ 3 3/4" 16-1/4" 16-1/4" 4 12-3/4 12-3/4

THREE DIMENSIONAL COUNTERTOP VIEW