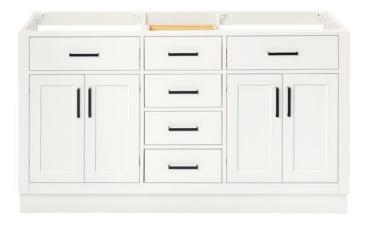

# ARIEL

# T060D

21-1/2" \_\_\_\_\_

ш 

21-1/2"

# **BASE CABINET DIMENSIONS**

60" W x 21.5" D x 34.5" H

# FEATURES

- Solid wood frame & plywood panels
- Dovetail drawers and joints
- Soft closing doors & drawers