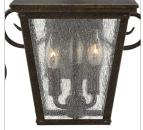

## 1433RB

SMALL WALL MOUNT LANTERN WITH SCROLL

Trellis is a traditional European hanging wall lantern design in an Aged Zinc finish with clear glass or Regency Bronze with clear seedy glass. The large scroll arm detail, cast loop finial and true rivet detail create a refined elegance.

| DETAILS   |                |
|-----------|----------------|
| FINISH:   | Regency Bronze |
| MATERIAL: | Aluminum       |
| GLASS:    | Clear Seedy    |

| DIMENSIONS     |             |
|----------------|-------------|
| WIDTH:         | 29.8"       |
| HEIGHT:        | 14.8"       |
| WEIGHT:        | 5.7lb       |
| BACK PLATE:    | 4.5"W X 7"H |
| EXTENSION:     | 11.5"       |
| TOP TO OUTLET: | 7.75"       |