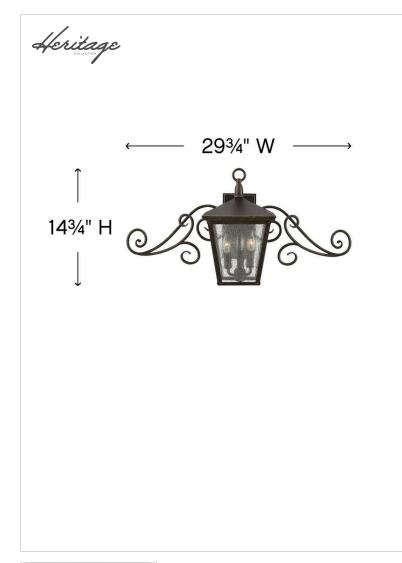

## 1433RB

SMALL WALL MOUNT LANTERN WITH SCROLL

Trellis is a traditional European hanging wall lantern design in an Aged Zinc finish with clear glass or Regency Bronze with clear seedy glass. The large scroll arm detail, cast loop finial and true rivet detail create a refined elegance.

| DETAILS   |                |
|-----------|----------------|
| FINISH:   | Regency Bronze |
| MATERIAL: | Aluminum       |
| GLASS:    | Clear Seedy    |

| DIMENSIONS     |             |
|----------------|-------------|
| WIDTH:         | 29.8"       |
| HEIGHT:        | 14.8"       |
| WEIGHT:        | 5.7lb       |
| BACK PLATE:    | 4.5"W X 7"H |
| EXTENSION:     | 11.5"       |
| TOP TO OUTLET: | 7.75"       |