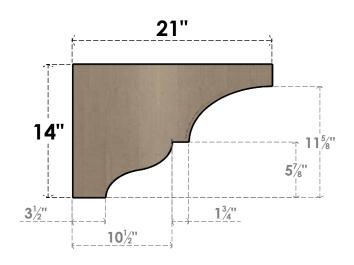

## ITEM NUMBER: CORU07X21X14ASHRCPR

7"W X 21"D X 14"H SERIES 3 CLASSIC ASHEBORO ROUGH CEDAR TIMBERTHANE FAUX WOOD CORBEL, PRIMED

## **SIDE PROFILE**

**FRONT PROFILE** 

**ISOMETRIC** 

GENERATED DATE: 01/27/2023

**EKENA MILLWORK** 2300 WEST MAIN ST. CLARKSVILLE, TX 75426 TOLL FREE: 866-607-0453 WWW.EKENAMILLWORK.COM

1. INSTALLATION TO BE COMPLETED IN ACCORDANCE WITH MANUFACTURER'S SPECIFICATIONS.