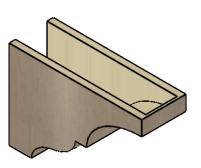

## ITEM NUMBER: CORU07X21X14ASHRCPR

7"W X 21"D X 14"H SERIES 3 CLASSIC ASHEBORO ROUGH CEDAR TIMBERTHANE FAUX WOOD CORBEL, PRIMED

## **SIDE PROFILE**

**FRONT PROFILE** 

**ISOMETRIC** 

GENERATED DATE: 01/27/2023

**EKENA MILLWORK** 2300 WEST MAIN ST. CLARKSVILLE, TX 75426 TOLL FREE: 866-607-0453 WWW.EKENAMILLWORK.COM

1. INSTALLATION TO BE COMPLETED IN ACCORDANCE WITH MANUFACTURER'S SPECIFICATIONS.