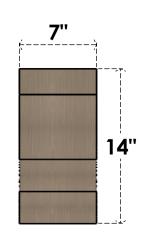

## ITEM NUMBER: CORU07X21X14ASHRCPR

7"W X 21"D X 14"H SERIES 3 CLASSIC ASHEBORO ROUGH CEDAR TIMBERTHANE FAUX WOOD CORBEL, PRIMED

## **SIDE PROFILE**

**FRONT PROFILE** 

**ISOMETRIC** 

GENERATED DATE: 01/27/2023

**EKENA MILLWORK** 2300 WEST MAIN ST. CLARKSVILLE, TX 75426 TOLL FREE: 866-607-0453 WWW.EKENAMILLWORK.COM

1. INSTALLATION TO BE COMPLETED IN ACCORDANCE WITH MANUFACTURER'S SPECIFICATIONS.