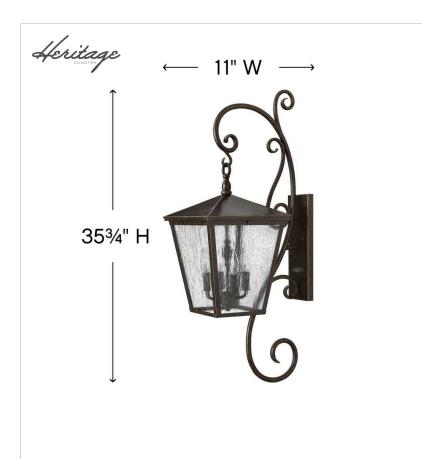

## LARGE WALL MOUNT LANTERN WITH SCROLL

Trellis is a traditional European hanging wall lantern design in an Aged Zinc finish with clear glass or Regency Bronze with clear seedy glass. The large scroll arm detail, cast loop finial and true rivet detail create a refined elegance.

| DETAILS   |                |
|-----------|----------------|
| FINISH:   | Regency Bronze |
| MATERIAL: | Aluminum       |
| GLASS:    | Clear Seedy    |

| DIMENSIONS     |              |
|----------------|--------------|
| WIDTH:         | 11"          |
| HEIGHT:        | 35.8"        |
| WEIGHT:        | 11lb         |
| BACK PLATE:    | 4.5"W X 13"H |
| EXTENSION:     | 16.5"        |
| TOP TO OUTLET: | 17.75"       |