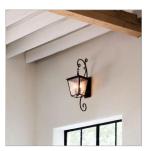

## LARGE WALL MOUNT LANTERN WITH SCROLL

Trellis is a traditional European hanging wall lantern design in an Aged Zinc finish with clear glass or Regency Bronze with clear seedy glass. The large scroll arm detail, cast loop finial and true rivet detail create a refined elegance.

## PRODUCT DETAILS:

- Suitable for use in wet (outdoor direct rain or sprinkler) locations as defined by NEC and CEC.
  Meets United States UL Underwriters Laboratories & CSA Canadian Standards Association
  Product Safety Standards
- 2 year finish warranty
- Classic lines and heritage details complement traditional architecture
- Bold and robust dark bronze finish