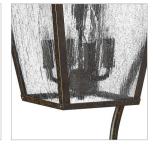

## LARGE WALL MOUNT LANTERN WITH SCROLL

Trellis is a traditional European hanging wall lantern design in an Aged Zinc finish with clear glass or Regency Bronze with clear seedy glass. The large scroll arm detail, cast loop finial and true rivet detail create a refined elegance.

| DETAILS   |                |
|-----------|----------------|
| FINISH:   | Regency Bronze |
| MATERIAL: | Aluminum       |
| GLASS:    | Clear Seedy    |

| DIMENSIONS     |              |
|----------------|--------------|
| WIDTH:         | 11"          |
| HEIGHT:        | 35.8"        |
| WEIGHT:        | 11lb         |
| BACK PLATE:    | 4.5"W X 13"H |
| EXTENSION:     | 16.5"        |
| TOP TO OUTLET: | 17.75"       |