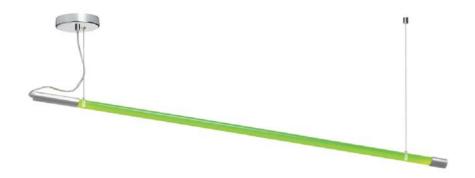

## DSTX-53P-KW - Light Stick Pendant SC / Kiwi

## Light Stick Pendant Satin Chrome/Kiwi

| Height               | 1.5            | No. of Bulbs        | 1                 |
|----------------------|----------------|---------------------|-------------------|
| Width/Length         | 53             | LED Compatible      | No                |
| Depth                | 1.5            | Total Wattage       | 36W               |
| Weight               | 3              |                     |                   |
| Body Material        | Plastic        | Second Material     | Metal             |
| Finish/Color         | Kiwi           | Second Finish/Color | Silver            |
| Type of Finish       | Painted        |                     |                   |
| Bulb 1 Amount        | 1              | Rated For           | Dry Location      |
| Bulb 1 Base Type     | T8 Fluorescent | Voltage             | 120V              |
| Bulb 1 Max Watt.     | 36W            |                     |                   |
| Bulb 1 Included      | Yes            | Approval            | cUL or equivalent |
| <b>Bulb 1 Lumens</b> |                | Warranty            | 1 Year            |
| Bulb 1 CRI           |                | Instal Position     | Ceiling           |