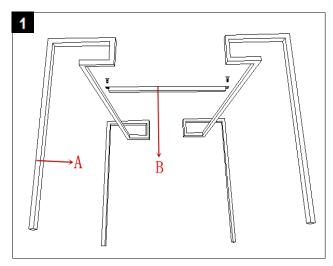

Step 1
Assemble the side leg (A) Mid.bar (B) together using 2 screws(E).

Step 3 Carefully place the Top glass ( D) .

Step 2
Assemble the Top shelf (C) to side legs (A) together using 8 screws (E).