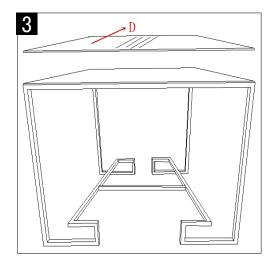

Step 1
Assemble the side leg (A) Mid.bar (B) together using 2 screws(E).

Step 3 Carefully place the Top glass ( D) .

Step 2
Assemble the Top shelf (C) to side legs (A) together using 8 screws (E).