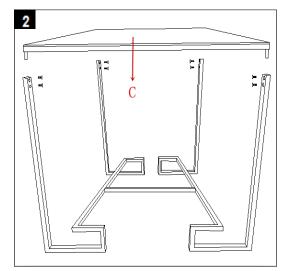

Step 1
Assemble the side leg (A) Mid.bar (B) together using 2 screws(E).

Step 3 Carefully place the Top glass ( D) .

Step 2
Assemble the Top shelf (C) to side legs (A) together using 8 screws (E).