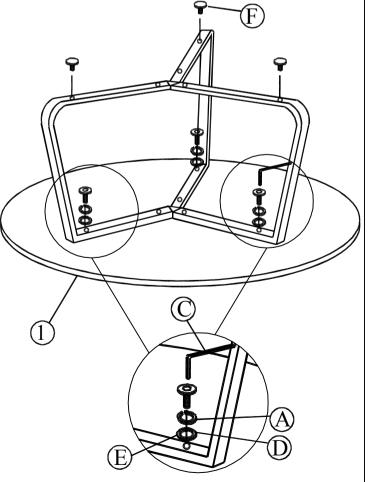

| _ |           |              |                         |         |  |  |
|---|-----------|--------------|-------------------------|---------|--|--|
|   | PART LIST |              |                         |         |  |  |
| 3 | NO        | DESCRIPTION  |                         | QTY/PCS |  |  |
|   | А         |              | BOLT M6 x 35MM          | 3 PC    |  |  |
| _ | В         |              | BOLT M6 x 15MM          | 6 PC    |  |  |
|   | С         | $\mathbf{L}$ | ALLEN KEY M4 x 60MM     | 1 PC    |  |  |
|   | D         | ම            | SPRING WASHER M6 x 12MM | 3 PC    |  |  |
|   | E         | 0            | FLAT WASHER M6 x 19MM   | 3 PC    |  |  |
|   | F         | Ø            | LEVELLER                | 3 PC    |  |  |