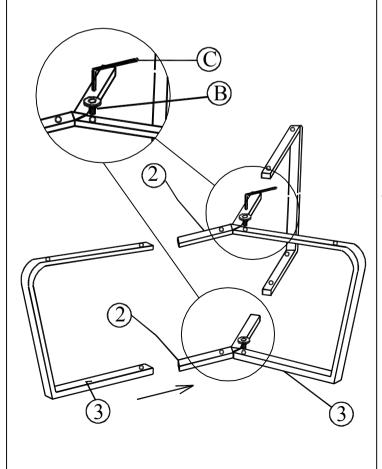

**STEP 2** 

• Keep all hardware parts out of reach of children.

|    | PART LIST  |            |      |  |  |  |
|----|------------|------------|------|--|--|--|
| NO | DESCRI     | QTY/PCS    |      |  |  |  |
| 1  | $\bigcirc$ | TABLE TOP  | 1 PC |  |  |  |
| 2  | Å          | CENTER BAR | 2 PC |  |  |  |
| 3  |            | TABLE LEG  | 3 PC |  |  |  |
|    |            |            |      |  |  |  |