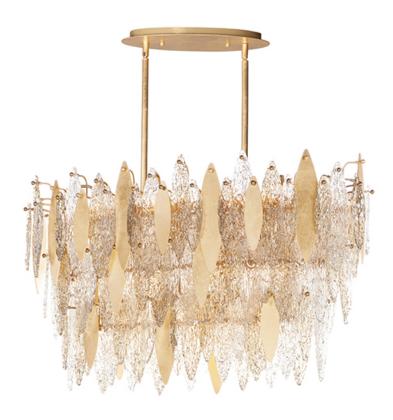

## **PRODUCT DESCRIPTION**

Hand-formed glass petals of Clear and Champagne-tint suspend from a tiered frame of gold and accented with petals of solid metal finished in Gold Leaf. Numerous candelabra sockets are strategically placed within the fixture to create glimmer and elegance to this majestic collection.

### **GLASS**

Clear and Champagne CLCMP

### MATERIAL

Steel, Glass