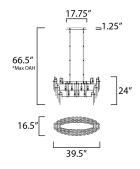

\*max overall height

## **MEASUREMENTS**

DIMENSION : 39.5" L x 16.5" W x 24" H

MAX OAH : 66.5" OAH

: 7.75" W x 1.25" H x 17.75" L CANOPY

HANGING WEIGHT : 100 lb