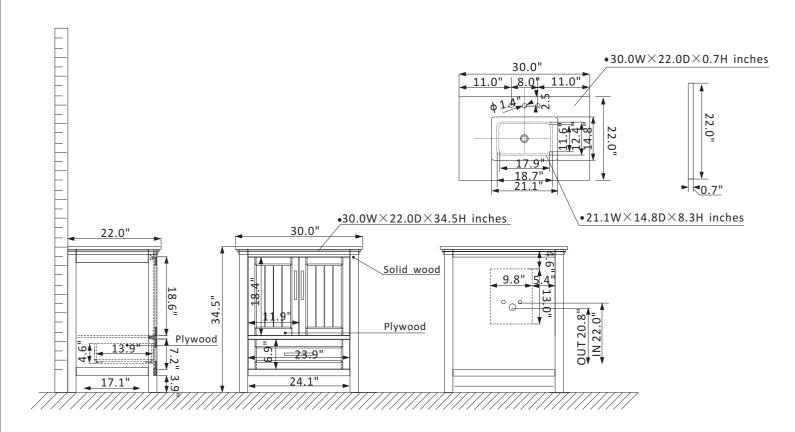

## Altair Isla Vanity Collection 538030-CB-CA-NM

## **Features**

Construction: Solid wood / plywood

Finish: White, Gray or Classic Blue Finish Countertop: Natural Carrara white marble

Sink: Rectangular, undermount ceramic basin with overflow included

Faucet: Countertop pre-drilled for 8" wide faucet hole

Door/Drawer: 1 soft-closing drawer and 2 soft-closing doors

Hardware: Brushed nickel finish hardware(White)/Brushed copper finish

hardware(Gray/Blue)

Installation: Easy plumbing and faucet installation\*

\* Does not include faucet, drain assembly, backsplash or P-trap