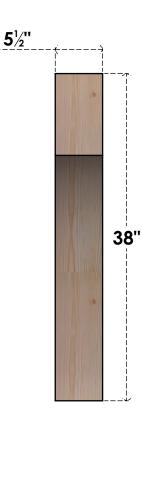

BRC06X38X38WTL00SDF

5 1/2"W X 38"D X 38"H WESTLAKE SMOOTH BRACE, DOUGLAS FIR

SIDE