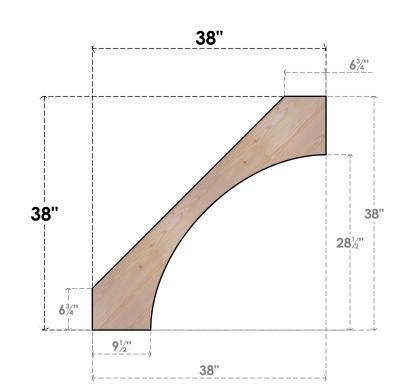

BRC06X38X38WTL00SDF

5 1/2"W X 38"D X 38"H WESTLAKE SMOOTH BRACE, DOUGLAS FIR

SIDE