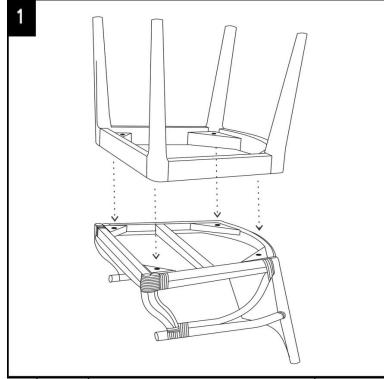

of this

- item
- $^{\ast}$  This item should be assembled on soft surface to prevent scratching the finish
- during assembly
- \* This item may require periodic tightening

## Part List and Hardware List

| PIECE | DESCRIPTION     | PICTURE | QUANTITY |
|-------|-----------------|---------|----------|
| А     | SEAT & BACK     |         | 1X       |
| В     | LEG             |         | 1X       |
| С     | Nuts M8 x 40 mm |         | 4X       |
| D     | L Key           |         | 1X       |

Model #SEA4011A

Product Dimensions : 21.6" x 23.6" x 33.6"



## PREPARATION

Before beginning assembly of product, make sure all parts are present. Compare parts with package contents list and hardware contents list.

2

If any part is missing or damaged, do not attempt to assemble the product.





Assembly part A and B with Nuts and tighten with L key