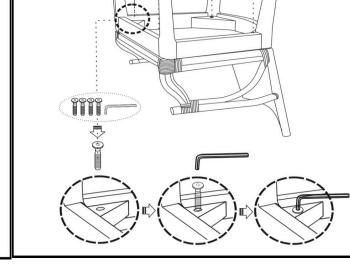

this

- item
- $^{\ast}$  This item should be assembled on soft surface to prevent scratching the finish
- during assembly
- \* This item may require periodic tightening

## Part List and Hardware List

| PIECE | DESCRIPTION     | PICTURE | QUANTITY |
|-------|-----------------|---------|----------|
| А     | SEAT & BACK     |         | 1X       |
| В     | LEG             |         | 1X       |
| С     | Nuts M8 x 40 mm |         | 4X       |
| D     | L Key           |         | 1X       |

Model #SEA4011A

Product Dimensions : 21.6" x 23.6" x 33.6"



## PREPARATION

Before beginning assembly of product, make sure all parts are present. Compare parts with package contents list and hardware contents list.

2

If any part is missing or damaged, do not attempt to assemble the product.





Assembly part A and B with Nuts and tighten with L key