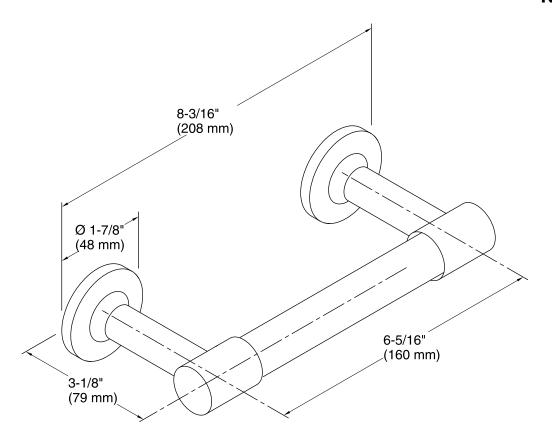

ardware



### Codes/Standards

None Applicable

### KOHLER® Faucet Lifetime Limited Warranty

See website for detailed warranty information.

### Available Colors/Finishes

Color tiles intended for reference only.

| Color | Code | Description                   |
|-------|------|-------------------------------|
|       | CP   | Polished Chrome               |
|       | SN   | Vibrant® Polished Nickel      |
|       | AF   | Vibrant® French Gold          |
|       | BGD  | Vibrant® Moderne Brushed Gold |
|       | BN   | Vibrant® Brushed Nickel       |
|       | BV   | Vibrant® Brushed Bronze       |
|       | BL   | Matte Black                   |
|       | RGD  | Vibrant Rose Gold             |
|       |      |                               |





# Purist® Toilet Tissue Holder K-14377



### **Technical Information**

All product dimensions are nominal.

### **Notes**

Install this product according to the installation guide.

CAUTION: Risk of personal injury. Do not install these products in any area where they are likely to be used inadvertently as a grab bar or support bar. These products are not designed or intended for use as a grab bar or support bar.