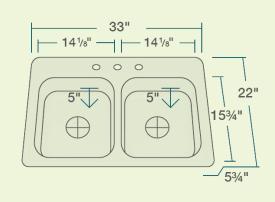

33" x 22" x 5 3/4"
Topmount Installation
33" Minimum Cabinet Size
20-Gauge Steel
Certified High-Quality 304 Stainless Steel
Brushed Satin Finish
Center Drain
Thick Sound Dampener Rubber Pad
Fully Insulated
One-Piece Construction
Installation Hardware Included
Limited Lifetime Warranty
ADA Compliant