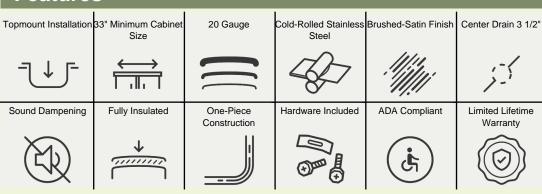

33" x 22" x 5 3/4"
Topmount Installation
33" Minimum Cabinet Size
20-Gauge Steel
Certified High-Quality 304 Stainless Steel
Brushed Satin Finish
Center Drain
Thick Sound Dampener Rubber Pad
Fully Insulated
One-Piece Construction
Installation Hardware Included
Limited Lifetime Warranty
ADA Compliant

## **Features**