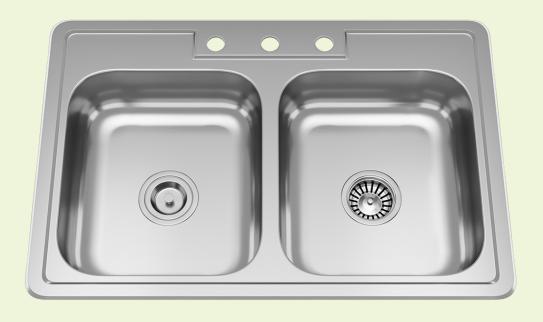

## **ADAT550D Double Bowl ADA Sink**

33" x 22" x 5 3/4"
Topmount Installation
33" Minimum Cabinet Size
20-Gauge Steel
Certified High-Quality 304 Stainless Steel
Brushed Satin Finish
Center Drain
Thick Sound Dampener Rubber Pad
Fully Insulated
One-Piece Construction
Installation Hardware Included
Limited Lifetime Warranty
ADA Compliant