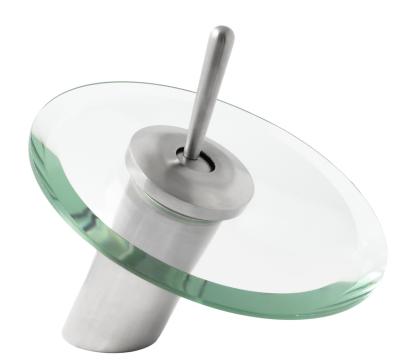

#### GF-002BN-C REFRESH Lavatory Waterfall Faucet

Requested By: \_\_\_\_\_

Specific Features:

### STANDARD SPECIFICATIONS:

- Brushed nickel with clear glass
- Single handle control
- Solid brass construction
- High pressure ceramic cartridge
- Single hole deck mount installation
- 1.5-inch diameter hole required
- cUPC and AB1953 low lead compliant
- ASME A112.18.1-1-2011/CSA B125.1-11
- NSF 61 and NSF 372 certified