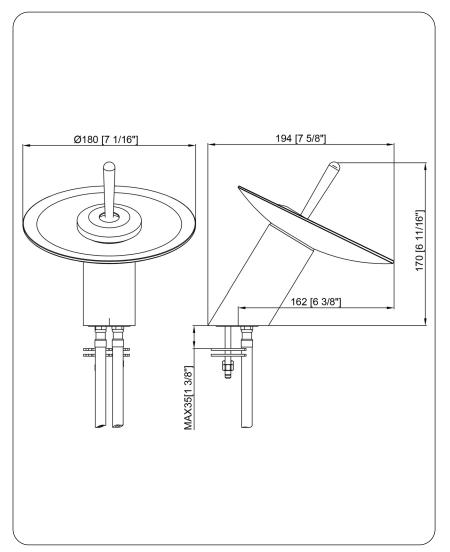

#### GF-002BN-C REFRESH Lavatory Waterfall Faucet

Requested By: \_\_\_\_\_

Specific Features:

### STANDARD SPECIFICATIONS:

- Brushed nickel with clear glass
- Single handle control
- Solid brass construction
- High pressure ceramic cartridge
- Single hole deck mount installation
- 1.5-inch diameter hole required
- cUPC and AB1953 low lead compliant
- ASME A112.18.1-1-2011/CSA B125.1-11
- NSF 61 and NSF 372 certified