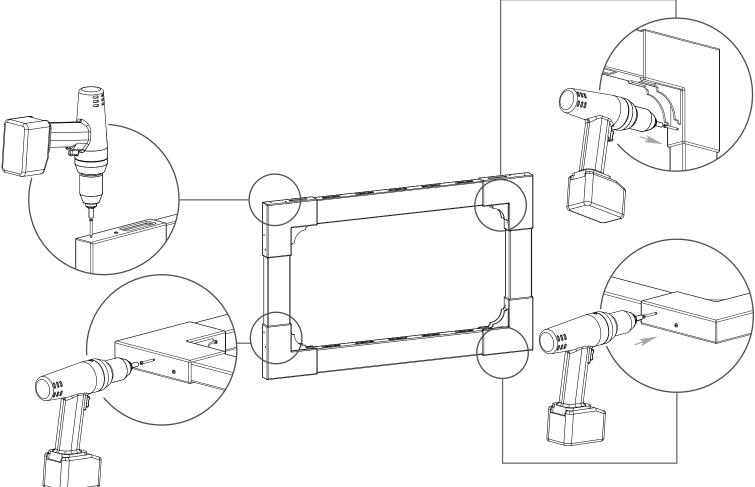

#### **SCREW GATE FRAME/BRACKETS**

Fasten brackets to frame with (24)  $1\frac{1}{4}$ " white-headed screws (Part G).