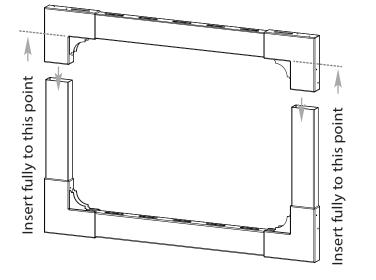

## **STEP 3.2**

Slide top gate brackets with top rail attached down over the vertical stiles.