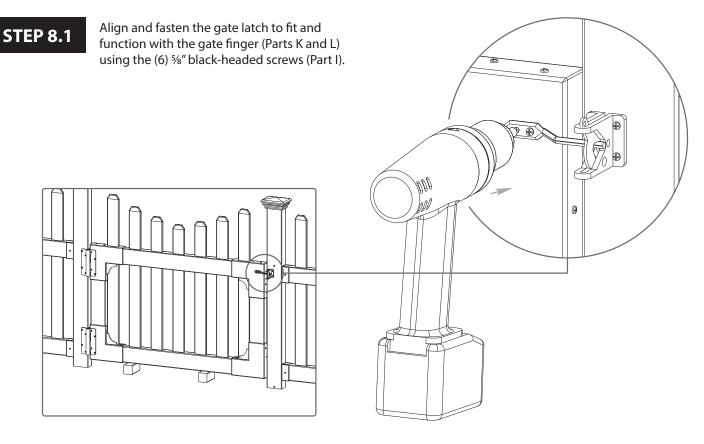

p rail attached down over the vertical stiles.







## **STEP 4: ASSEMBLE GATE FRAME**



#### **SCREW GATE FRAME/BRACKETS**

Fasten brackets to frame with (24)  $1\frac{1}{4}$ " white-headed screws (Part G).



## **STEP 5: INSERT PICKETS INTO GATE FRAME**



## **STEP 6: FASTEN GATE HINGES**



6

## **STEP 7: POSITION GATE AND ATTACH HINGES**

. . . . . . . . . . . . . . . . .



Use temporary spacers or blocks to rest the gate on during alignment and installation.



## **STEP 7.2**

Fasten hinges to the post with (8) 1<sup>1</sup>/<sub>4</sub>" black-headed screws.



## **STEP 7.3**

. . . . . . . . . . . . . . . . . .

Open the gate and fasten the hinges to the post from the inside with (16) 1<sup>1</sup>/<sub>4</sub>" black-headed screws.



## **STEP 8: ALIGN & INSTALL LATCH**









zippity-outdoor.com