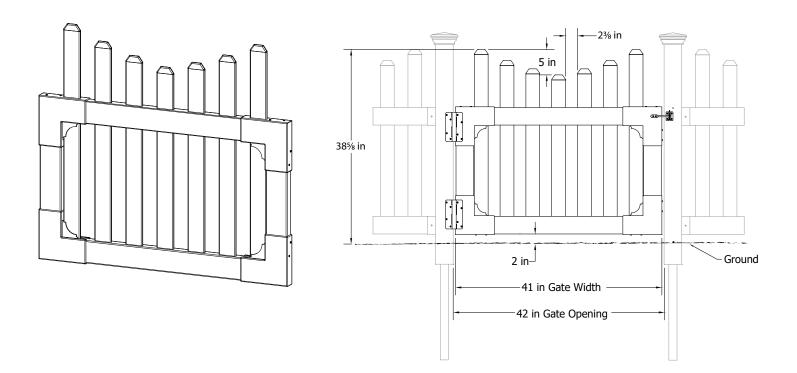

## **STEP 1: LAY OUT MATERIALS**

#### ALL AMERICAN VINYL PICKET GATE COMPONENTS G ( A ) В 1 ¼" Self-Augering Stainless Bottom Gate Brackets (2) Top Gate Brackets (2) Steel White-Headed Screw (24) (to assemble gate frame) D C H 1 <sup>1</sup>/<sub>4</sub>" Self-Augering Stainless Steel Black-Headed Screws (32) (to secure hinges to gate and post) D 5%" Self-Augering Stainless Steel Vertical Stiles (2) -Black-Headed Screws (6) 1 ½" x 3 ½" x 18 ½" (to secure latch to gate and post) J Picket 1 (2) - 3/8" x 2 3/4" x 36 1/2" Hinges (2) Picket 2 (2) - 3/8" x 2 3/4" x 34 3/8" Picket 3 (2) - 3/8" x 2 3/4" x 32 3/4" Picket 4 (1) - 3/8" x 2 3/4" x 31 1/2" E B K Top Rail (1) - 1 ½" x 3 ½" x 40 ¾" Bottom Rail (1) - 1 ½" x 3 ½" x 40 ¾" Latch Finger (1) Ĺ Latch Catch (1)