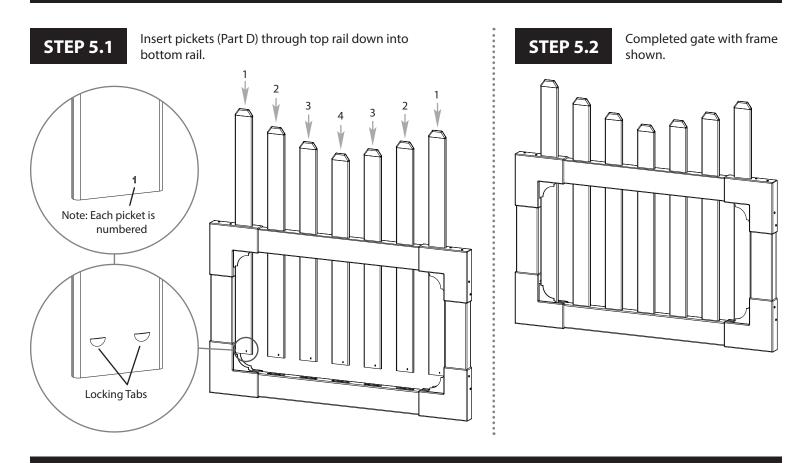

- 3/8" x 2 3/4" x 31 1/2" E B K Top Rail (1) - 1 ½" x 3 ½" x 40 ¾" Bottom Rail (1) - 1 ½" x 3 ½" x 40 ¾" Latch Finger (1) Ĺ Latch Catch (1)



### **STEP 2: ASSEMBLE THE GATE FRAME BOTTOM AND SIDES**



## **STEP 3: ASSEMBLE THE GATE FRAME TOP & ATTACH TO SIDES**



One at a time, insert top rail (Part E) into both top gate brackets (Part A). The last routed hole on each end of the rail should align itself with the routed hole in the bracket.

#### /Note: Opening on top gate bracket



## **STEP 3.2**

Slide top gate brackets with top rail attached down over the vertical stiles.







## **STEP 4: ASSEMBLE GATE FRAME**



#### **SCREW GATE FRAME/BRACKETS**

Fasten brackets to frame with (24)  $1\frac{1}{4}$ " white-headed screws (Part G).



## **STEP 5: INSERT PICKETS INTO GATE FRAME**



## **STEP 6: FASTEN GATE HINGES**



6

## **STEP 7: POSITION GATE AND ATTACH HINGES**

. . . . . . . . . . . . . . . . .



Use temporary spacers or blocks to rest the gate on during alignment and installation.



## **STEP 7.2**

Fasten hinges to the post with (8) 1<sup>1</sup>/<sub>4</sub>" black-headed screws.



## **STEP 7.3**

. . . . . . . . . . . . . . . . . .

Open the gate and fasten the hinges to the post from the inside with (16) 1<sup>1</sup>/<sub>4</sub>" black-headed screws.



## **STEP 8: ALIGN & INSTALL LATCH**









zippity-outdoor.com