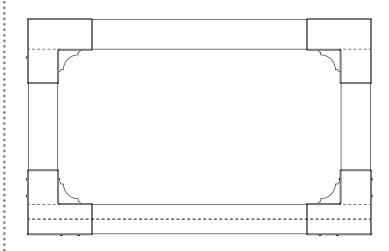

Screws (6) 1 ½" x 3 ½" x 18 ½" (to secure latch to gate and post) J Picket 1 (2) - 3/8" x 2 3/4" x 36 1/2" Hinges (2) Picket 2 (2) - 3/8" x 2 3/4" x 34 3/8" Picket 3 (2) - 3/8" x 2 3/4" x 32 3/4" Picket 4 (1) - 3/8" x 2 3/4" x 31 1/2" E B K Top Rail (1) - 1 ½" x 3 ½" x 40 ¾" Bottom Rail (1) - 1 ½" x 3 ½" x 40 ¾" Latch Finger (1) Ĺ Latch Catch (1)



### **STEP 2: ASSEMBLE THE GATE FRAME BOTTOM AND SIDES**



## **STEP 3: ASSEMBLE THE GATE FRAME TOP & ATTACH TO SIDES**



One at a time, insert top rail (Part E) into both top gate brackets (Part A). The last routed hole on each end of the rail should align itself with the routed hole in the bracket.

#### /Note: Opening on top gate bracket



## **STEP 3.2**

Slide top gate brackets with top rail attached down over the vertical stiles.







## **STEP 4: ASSEMBLE GATE FRAME**



#### **SCREW GATE FRAME/BRACKETS**

Fasten brackets to frame with (24)  $1\frac{1}{4}$ " white-headed screws (Part G).



## **STEP 5: INSERT PICKETS INTO GATE FRAME**



## **STEP 6: FASTEN GATE HINGES**



6

## **STEP 7: POSITION GATE AND ATTACH HINGES**

. . . . . . . . . . . . . . . . .



Use temporary spacers or blocks to rest the gate on during alignment and installation.



## **STEP 7.2**

Fasten hinges to the post with (8) 1<sup>1</sup>/<sub>4</sub>" black-headed screws.



## **STEP 7.3**

. . . . . . . . . . . . . . . . . .

Open the gate and fasten the hinges to the post from the inside with (16) 1<sup>1</sup>/<sub>4</sub>" black-headed screws.



## **STEP 8: ALIGN & INSTALL LATCH**









zippity-outdoor.com