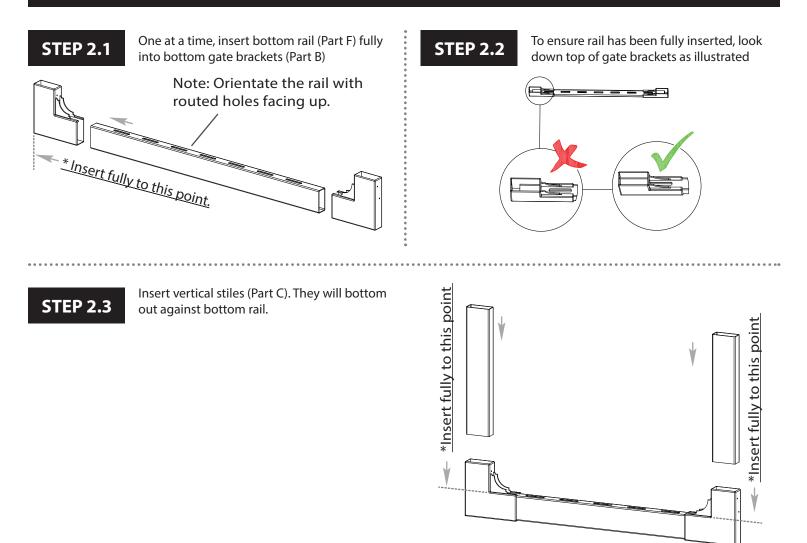

LS**

#### ALL AMERICAN VINYL PICKET GATE COMPONENTS G ( A ) В 1 ¼" Self-Augering Stainless Bottom Gate Brackets (2) Top Gate Brackets (2) Steel White-Headed Screw (24) (to assemble gate frame) D C H 1 <sup>1</sup>/<sub>4</sub>" Self-Augering Stainless Steel Black-Headed Screws (32) (to secure hinges to gate and post) D 5%" Self-Augering Stainless Steel Vertical Stiles (2) -Black-Headed Screws (6) 1 ½" x 3 ½" x 18 ½" (to secure latch to gate and post) J Picket 1 (2) - 3/8" x 2 3/4" x 36 1/2" Hinges (2) Picket 2 (2) - 3/8" x 2 3/4" x 34 3/8" Picket 3 (2) - 3/8" x 2 3/4" x 32 3/4" Picket 4 (1) - 3/8" x 2 3/4" x 31 1/2" E B K Top Rail (1) - 1 ½" x 3 ½" x 40 ¾" Bottom Rail (1) - 1 ½" x 3 ½" x 40 ¾" Latch Finger (1) Ĺ Latch Catch (1)



### **STEP 2: ASSEMBLE THE GATE FRAME BOTTOM AND SIDES**



## **STEP 3: ASSEMBLE THE GATE FRAME TOP & ATTACH TO SIDES**



One at a time, insert top rail (Part E) into both top gate brackets (Part A). The last routed hole on each end of the rail should align itself with the routed hole in the bracket.

#### /Note: Opening on top gate bracket



## **STEP 3.2**

Slide top gate brackets with top rail attached down over the vertical stiles.







## **STEP 4: ASSEMBLE GATE FRAME**



#### **SCREW GATE FRAME/BRACKETS**

Fasten brackets to frame with (24)  $1\frac{1}{4}$ " white-headed screws (Part G).



## **STEP 5: INSERT PICKETS INTO GATE FRAME**



## **STEP 6: FASTEN GATE HINGES**



6

## **STEP 7: POSITION GATE AND ATTACH HINGES**

. . . . . . . . . . . . . . . . .



Use temporary spacers or blocks to rest the gate on during alignment and i