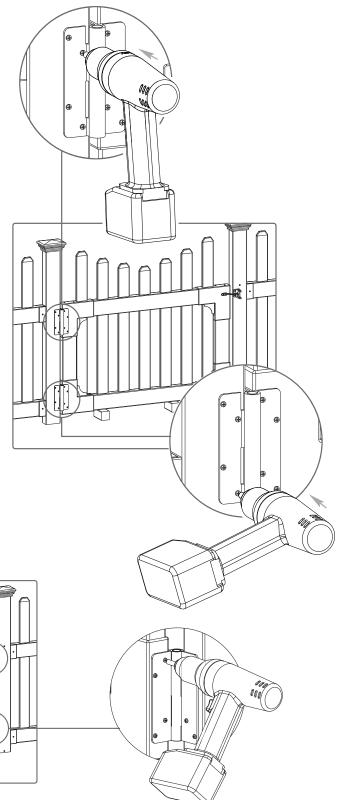

## **STEP 7.2**

Fasten hinges to the post with (8) 1<sup>1</sup>/<sub>4</sub>" black-headed screws.

## **STEP 7.3**

. . . . . . . . . . . . . . . . . .

Open the gate and fasten the hinges to the post from the inside with (16) 1<sup>1</sup>/<sub>4</sub>" black-headed screws.