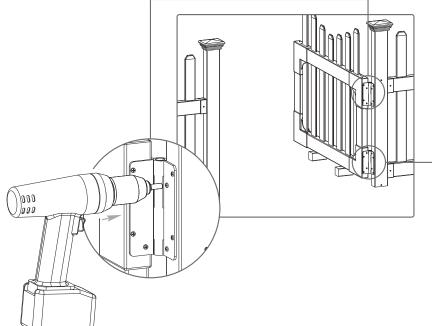

## **STEP 7.2**

Fasten hinges to the post with (8) 1<sup>1</sup>/<sub>4</sub>" black-headed screws.

## **STEP 7.3**

. . . . . . . . . . . . . . . . . .

Open the gate and fasten the hinges to the post from the inside with (16) 1<sup>1</sup>/<sub>4</sub>" black-headed screws.