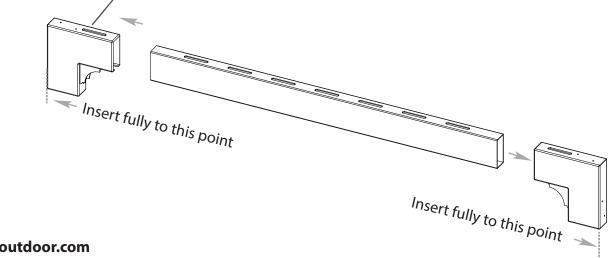

secure hinges to gate and post) D 5%" Self-Augering Stainless Steel Vertical Stiles (2) -Black-Headed Screws (6) 1 ½" x 3 ½" x 18 ½" (to secure latch to gate and post) J Picket 1 (2) - 3/8" x 2 3/4" x 36 1/2" Hinges (2) Picket 2 (2) - 3/8" x 2 3/4" x 34 3/8" Picket 3 (2) - 3/8" x 2 3/4" x 32 3/4" Picket 4 (1) - 3/8" x 2 3/4" x 31 1/2" E B K Top Rail (1) - 1 ½" x 3 ½" x 40 ¾" Bottom Rail (1) - 1 ½" x 3 ½" x 40 ¾" Latch Finger (1) Ĺ Latch Catch (1)



### **STEP 2: ASSEMBLE THE GATE FRAME BOTTOM AND SIDES**



## **STEP 3: ASSEMBLE THE GATE FRAME TOP & ATTACH TO SIDES**



One at a time, insert top rail (Part E) into both top gate brackets (Part A). The last routed hole on each end of the rail should align itself with the routed hole in the bracket.

#### /Note: Opening on top gate bracket



## **STEP 3.2**

Slide top gate brackets with top rail attached down over the vertical stiles.







## **STEP 4: ASSEMBLE GATE FRAME**



#### **SCREW GATE FRAME/BRACKETS**

Fasten brackets to frame with (24)  $1\frac{1}{4}$ " white-headed screws (Part G).



## **STEP 5: INSERT PICKETS INTO GATE FRAME**



## **STEP 6: FASTEN GATE HINGES**



6

## **STEP 7: POSITION GATE AND ATTACH HINGES**

. . . . . . . . . . . . . . . . .



Use temporary spacers or blocks to rest the gate on during alignment and installation.



## **STEP 7.2**

Fasten hinges to the post with (8) 1<sup>1</sup>/<sub>4</sub>" black-headed screws.



## **STEP 7.3**

. . . . . . . . . . . . . . . . . .

Open the gate and fasten the hinges to the post from the inside with (16) 1<sup>1</sup>/<sub>4</sub>" black-headed