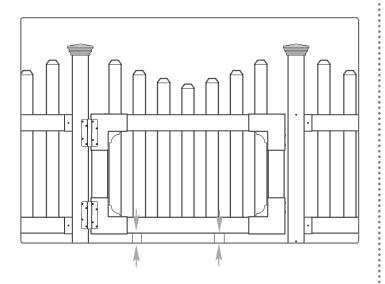

## **STEP 7: POSITION GATE AND ATTACH HINGES**

. . . . . . . . . . . . . . . . .

Use temporary spacers or blocks to rest the gate on during alignment and installation.