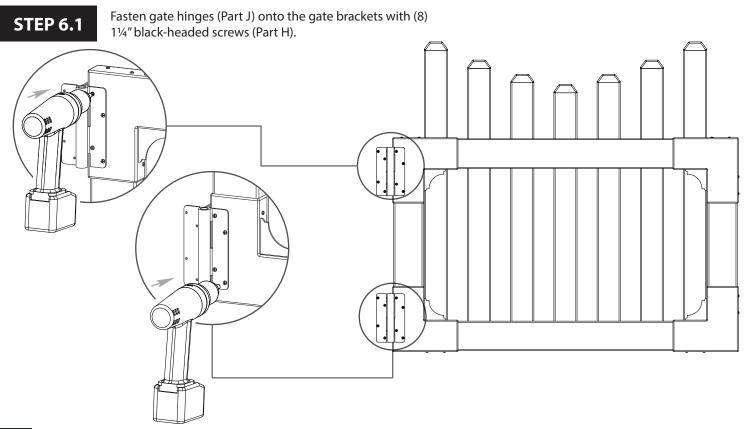

ail (1) - 1 ½" x 3 ½" x 40 ¾" Bottom Rail (1) - 1 ½" x 3 ½" x 40 ¾" Latch Finger (1) Ĺ Latch Catch (1)



### **STEP 2: ASSEMBLE THE GATE FRAME BOTTOM AND SIDES**



## **STEP 3: ASSEMBLE THE GATE FRAME TOP & ATTACH TO SIDES**



One at a time, insert top rail (Part E) into both top gate brackets (Part A). The last routed hole on each end of the rail should align itself with the routed hole in the bracket.

#### /Note: Opening on top gate bracket



## **STEP 3.2**

Slide top gate brackets with top rail attached down over the vertical stiles.







## **STEP 4: ASSEMBLE GATE FRAME**



#### **SCREW GATE FRAME/BRACKETS**

Fasten brackets to frame with (24)  $1\frac{1}{4}$ " white-headed screws (Part G).



## **STEP 5: INSERT PICKETS INTO GATE FRAME**



## **STEP 6: FASTEN GATE HINGES**



6

## **STEP 7: POSITION GATE AND ATTACH HINGES**

. . . . . . . . . . . . . . . . .



Use temporary spacers or blocks to rest the gate on during alignment and installation.



## **STEP 7.2**

Fasten hinges to the post with (8) 1<sup>1</sup>/<sub>4</sub>" black-headed screws.



## **STEP 7.3**

. . . . . . . . . . . . . . . . . .

Open the gate and fasten the hinges to the post from the inside with (16) 1<sup>1</sup>/<sub>4</sub>" black-headed screws.



## **STEP 8: ALIGN & INSTALL LATCH**









zippity-outdoor.com