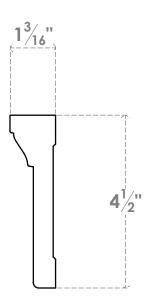

## ITEM NUMBER: CASO5X01X96BBSWPV

4 1/2"H X 1 3/16"P X 96"L BACK BAND CASING MOULDING, PVC

## SIDE PROFILE

SPRING ANGLE / MITER ANGLE: 45° COMPOUND SAW ANGLE: 35.3° COMPOUND SAW TILT: 33.9°

**EKENA MILLWORK** 2300 WEST MAIN ST. CLARKSVILLE, TX 75426 TOLL FREE: 866-607-0453 WWW.EKENAMILLWORK.COM