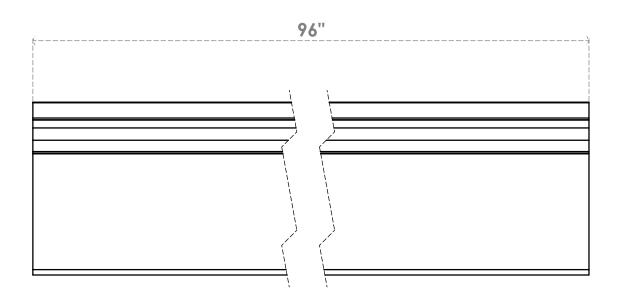

## ITEM NUMBER: CASO5X01X96BBSWPV

4 1/2"H X 1 3/16"P X 96"L BACK BAND CASING MOULDING, PVC