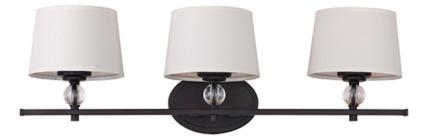

## **PRODUCT DESCRIPTION**

Cool, clean and contemporary are just a few words to describe the Rondo collection. Rectangular arms are bent to form graceful curves and are finished in Polished Nickel. The sharpness of the frame is softened with the use of round crystal glass balls. The White fabric shades are fit with white diffusers that evenly light the room.