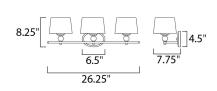

## MEASUREMENTS DIMENSION

BACK PLATE

LAMPING

BULB

: 26.25" W x 8.25" H x 7.75" Ext : 6.5" W x 4.5" H x 6.125" HCO HANGING WEIGHT : 3.37 lb

INPUT VOLTAGE :120V : 3 x 60W Incandescent E12 Candelabra , 180W Total **BULB INCLUDED** : (Not Included) DIMMABLE : Yes