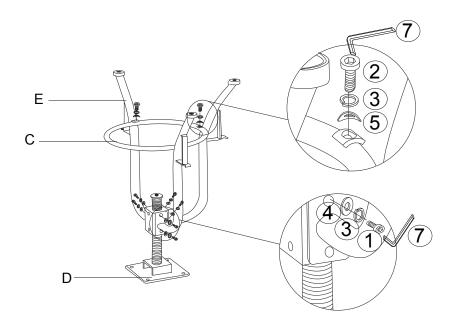

fixed to the wall. Fixing devices for the wall are not included since different wall materials require different types of fixing devices. Use fixing devices suitable for the walls in your home.

Failure to detach this restraint before moving furniture may result in injury or damage.

DO NOT ALLOW CHILDREN TO CLIMB ON FURNITURE

Customer Service email: CustomerExperience@belnickinc.com | phone: 866-552-2810

### PARTS

| A |            | 1PC  |
|---|------------|------|
| в | $\bigcirc$ | 1PC  |
| С | $\bigcirc$ | 1PC  |
| D |            | 1PC  |
| Е |            | 4PCS |

| 1 | ())))))   | 8PCS  |
|---|-----------|-------|
| 2 | ()))))))  | 8PCS  |
| 3 | Ø         | 20PCS |
| 4 | 0         | 12PCS |
| 5 |           | 8PCS  |
| 6 | ()))))))) | 4PCS  |
| 7 | $\sim$    | 1PC   |

## STEP 1



# STEP 2



### Thank you for your purchase!

. ..



# STEP 4



. ..