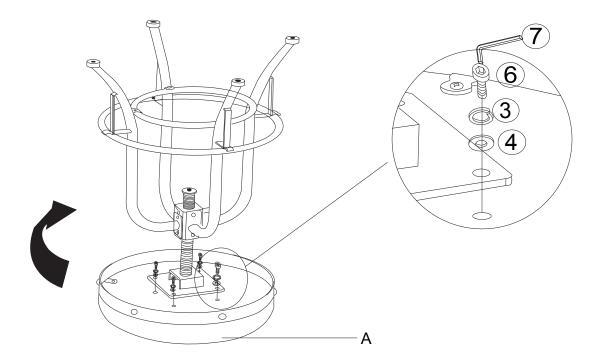

### PARTS

| A |            | 1PC  |
|---|------------|------|
| в | $\bigcirc$ | 1PC  |
| С | $\bigcirc$ | 1PC  |
| D |            | 1PC  |
| Е |            | 4PCS |

| 1 | ())))))   | 8PCS  |
|---|-----------|-------|
| 2 | ()))))))  | 8PCS  |
| 3 | Ø         | 20PCS |
| 4 | 0         | 12PCS |
| 5 |           | 8PCS  |
| 6 | ()))))))) | 4PCS  |
| 7 | $\sim$    | 1PC   |

# STEP 2