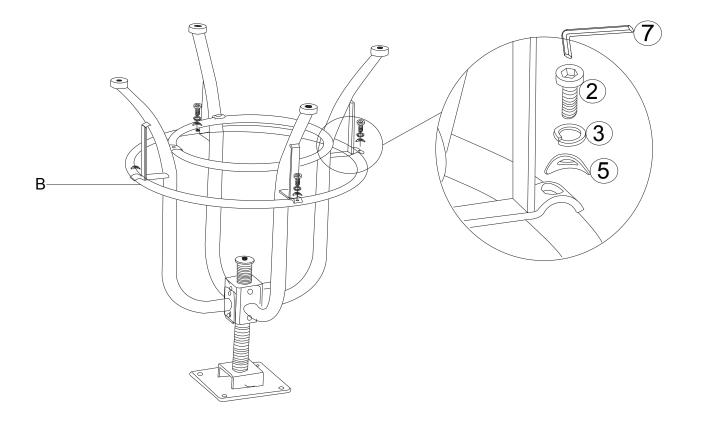

t included since different wall materials require different types of fixing devices. Use fixing devices suitable for the walls in your home.

Failure to detach this restraint before moving furniture may result in injury or damage.

DO NOT ALLOW CHILDREN TO CLIMB ON FURNITURE

Customer Service email: CustomerExperience@belnickinc.com | phone: 866-552-2810

### PARTS

| A |            | 1PC  |
|---|------------|------|
| в | $\bigcirc$ | 1PC  |
| С | $\bigcirc$ | 1PC  |
| D |            | 1PC  |
| Е |            | 4PCS |

| 1 | ())))))   | 8PCS  |
|---|-----------|-------|
| 2 | ()))))))  | 8PCS  |
| 3 | Ø         | 20PCS |
| 4 | 0         | 12PCS |
| 5 |           | 8PCS  |
| 6 | ()))))))) | 4PCS  |
| 7 | $\sim$    | 1PC   |

## STEP 1



# STEP 2



### Thank you for your purchase!

. ..



# STEP 4



. ..