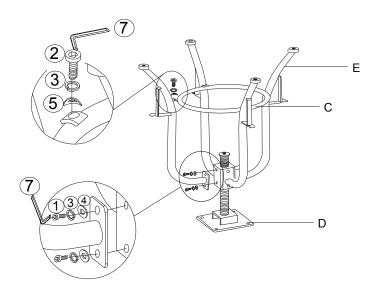

e wall. Fixing devices for the wall are not included since different wall materials require different types of fixing devices. Use fixing devices suitable for the walls in your home.

Failure to detach this restraint before moving furniture may result in injury or damage.

DO NOT ALLOW CHILDREN TO CLIMB ON FURNITURE

Customer Service email: CustomerExperience@belnickinc.com | phone: 866-552-2810

### PARTS

| A |            | 1PC  |
|---|------------|------|
| в | $\bigcirc$ | 1PC  |
| С | $\bigcirc$ | 1PC  |
| D |            | 1PC  |
| Е |            | 4PCS |

| 1 | ())))))   | 8PCS  |
|---|-----------|-------|
| 2 | ()))))))  | 8PCS  |
| 3 | Ø         | 20PCS |
| 4 | 0         | 12PCS |
| 5 |           | 8PCS  |
| 6 | ()))))))) | 4PCS  |
| 7 | $\sim$    | 1PC   |

## STEP 1



# STEP 2



### Thank you for your purchase!

. ..



# STEP 4



. ..