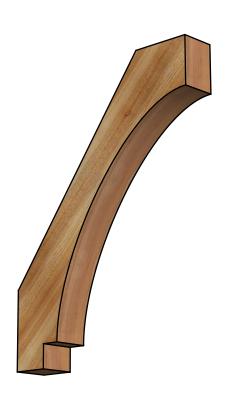

## BRC04X24X32IMP00RWR

4"W X 24"D X 32"H IMPERIAL ROUGH SAWN BRACE, WESTERN RED CEDAR

SIDE