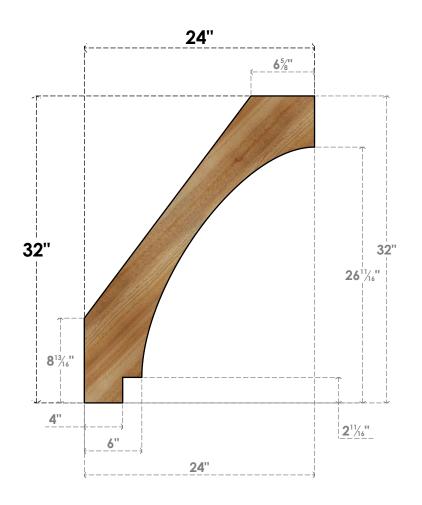

## BRC04X24X32IMP00RWR

4"W X 24"D X 32"H IMPERIAL ROUGH SAWN BRACE, WESTERN RED CEDAR

SIDE

## **NOTES**

- 1. INSTALLATION TO BE COMPLETED IN ACCORDANCE WITH MANUFACTURER'S SPECIFICATIONS.
  2. DRAWING MAY NOT BE TO SCALE
- 3. THIS DRAWING IS INTENDED FOR DESIGN AND PLANNING PURPOSES ONLY.
- 4. ALL INFORMATION CONTAINED HEREIN WAS CURRENT AT THE TIME OF DEVELOPMENT BUT MUST BE REVIEWED AND APPROVED BY THE PRODUCT MANUFACTURER TO BE CONSIDERED ACCURATE.
- 5. PRODUCTS ARE NOT KILN DRIED. THIS ITEM IS UNIQUE AND WILL CONTAIN THE NATURAL VARIATIONS THAT THE WOOD SPECIES OFFERS. THIS MAY RESULT IN VARIATIONS UP TO 1/4"