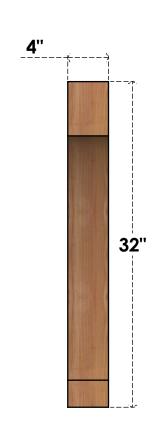

## BRC04X24X32IMP00RWR

4"W X 24"D X 32"H IMPERIAL ROUGH SAWN BRACE, WESTERN RED CEDAR

SIDE

## **FRONT**

**EKENA MILLWORK** 2300 WEST MAIN ST. CLARKSVILLE, TX 75426 TOLL FREE: 866-607-0453 WWW.EKENAMILLWORK.COM