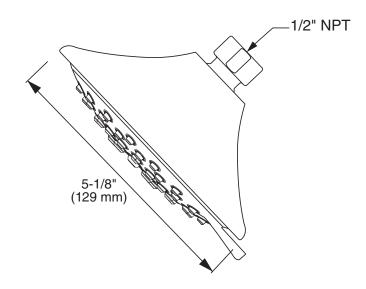

# **MODEL NUMBER:**

☐ 1660.738 Water-Saving Showerhead

## **GENERAL DESCRIPTION:**

Three function showerhead. Full spray pattern. Brass ball joint. Easy clean spray nozzles. 1.8 gpm / 6.8L/min. maximum flow rate.