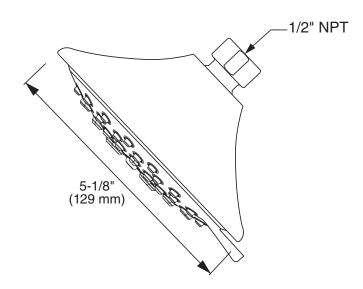

# **MODEL NUMBER:**

☐ 1660.738 Water-Saving Showerhead

## **GENERAL DESCRIPTION:**

Three function showerhead. Full spray pattern. Brass ball joint. Easy clean spray nozzles. 1.8 gpm / 6.8L/min. maximum flow rate.

#### PRODUCT FEATURES:

Variety of Spray Patterns: Allows the user to select the type of spray best suited to their needs.

**Easy Clean Spray Nozzles:** Easily clean lime and calcium build up. Nozzles will not clog.