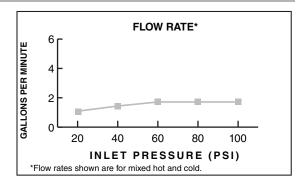

## **GENERAL DESCRIPTION:**

Three function showerhead. Full spray pattern. Brass ball joint. Easy clean spray nozzles. 1.8 gpm / 6.8L/min. maximum flow rate.

## **GENERAL DESCRIPTION:**

Three function showerhead. Full spray pattern. Brass ball joint. Easy clean spray nozzles. 2.5 gpm/9.5 L/min. maximum flow rate.