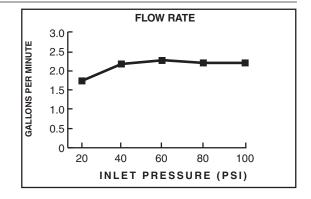

#### **MODEL NUMBER:**

**□** 1660.739 Showerhead

## **GENERAL DESCRIPTION:**

Three function showerhead. Full spray pattern. Brass ball joint. Easy clean spray nozzles. 2.5 gpm/9.5 L/min. maximum flow rate.