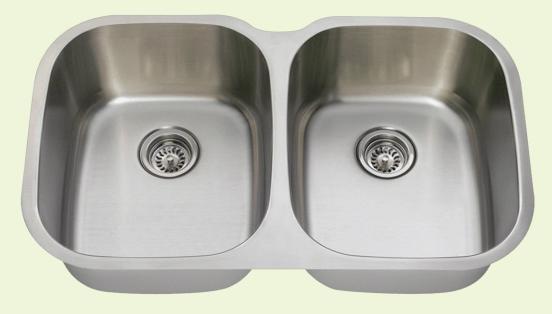

# 504 Large Kitchen Sink

34 3/4" x 20 5/8" x 9 1/4" 16- or 18-Gauge Steel Available Certified High-Quality 304 Stainless Steel Brushed Satin Finish Offset Drain Thick Sound Dampener Rubber Pad Fully Insulated Cardboard Cutout Template Included Installation Hardware Included cUPC Certified (Uniform Plumbing Code) Limited Lifetime Warranty