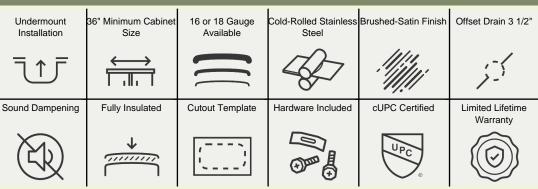

34 3/4" x 20 5/8" x 9 1/4" 16- or 18-Gauge Steel Available Certified High-Quality 304 Stainless Steel Brushed Satin Finish Offset Drain Thick Sound Dampener Rubber Pad Fully Insulated Cardboard Cutout Template Included Installation Hardware Included cUPC Certified (Uniform Plumbing Code) Limited Lifetime Warranty

#### Features