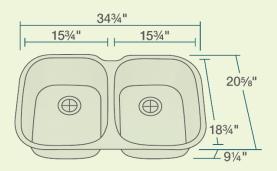

34 3/4" x 20 5/8" x 9 1/4" 16- or 18-Gauge Steel Available Certified High-Quality 304 Stainless Steel Brushed Satin Finish Offset Drain Thick Sound Dampener Rubber Pad Fully Insulated Cardboard Cutout Template Included Installation Hardware Included cUPC Certified (Uniform Plumbing Code) Limited Lifetime Warranty