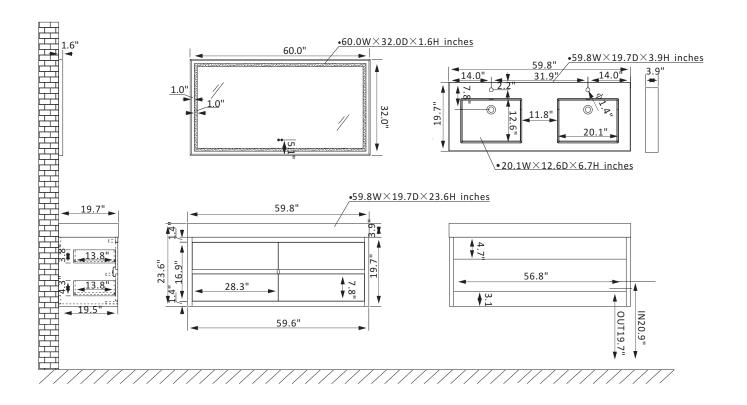

## **Features**

Constructed of eco-friendly PVC board and plywood for superior stability and durability. Available in North Carolina Oak or North American Mapping Oak finish to complement your décor.

4 soft-close drawers conceal ample storage for toiletries.

Luxury soft-close drawer glide ensures smooth opening and closing.

Brushed Gold hardware finish lends a touch of style and contrast.

Double, white integrated rectangular sink with overflow included.

Single, rectangular LED mirror with aluminum frame coordinates perfectly with vanity. Pre-drilled and designed for easy plumbing and faucet installation, excluding the back panel.

\* Does not include faucet, drain assembly, P-trap, or backsplash.