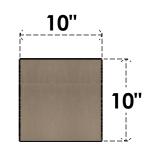

## ITEM NUMBER: CORU10X20X10DURRCPR

10"W X 20"D X 10"H SERIES 3 WIDE DURHAM ROUGH CEDAR TIMBERTHANE FAUX WOOD CORBEL, PRIMED

## SIDE PROFILE

- 2. DRAWING MAY NOT BE TO SCALE
  3. THIS DRAWING IS INTENDED FOR DESIGN AND PLANNING PURPOSES ONLY.
  4. ALL INFORMATION CONTAINED HEREIN WAS CURRENT AT THE TIME OF DEVELOPMENT BUT MUST BE REVIEWED AND APPROVED BY THE PRODUCT MANUFACTURER TO BE CONSIDERED ACCURATE.
- 5. TIMBERTHANE ARCHITECTURAL PRODUCTS ARE MADE FROM HIGH DENSITY URETHANE AND COME FACTORY PRIMED