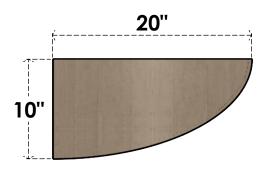

## ITEM NUMBER: CORU10X20X10DURRCPR

10"W X 20"D X 10"H SERIES 3 WIDE DURHAM ROUGH CEDAR TIMBERTHANE FAUX WOOD CORBEL, PRIMED

## FRONT PROFILE

- 2. DRAWING MAY NOT BE TO SCALE
  3. THIS DRAWING IS INTENDED FOR DESIGN AND PLANNING PURPOSES ONLY.
  4. ALL INFORMATION CONTAINED HEREIN WAS CURRENT AT THE TIME OF DEVELOPMENT BUT MUST BE REVIEWED AND APPROVED BY THE PRODUCT MANUFACTURER TO BE CONSIDERED ACCURATE.
- 5. TIMBERTHANE ARCHITECTURAL PRODUCTS ARE MADE FROM HIGH DENSITY URETHANE AND COME FACTORY PRIMED