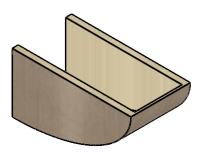

## ITEM NUMBER: CORU10X20X10DURRCPR

10"W X 20"D X 10"H SERIES 3 WIDE DURHAM ROUGH CEDAR TIMBERTHANE FAUX WOOD CORBEL, PRIMED

## **ISOMETRIC**

**EKENA MILLWORK** 2300 WEST MAIN ST. CLARKSVILLE, TX 75426 TOLL FREE: 866-607-0453 WWW.EKENAMILLWORK.COM

GENERATED DATE: 01/27/2023

- 1. INSTALLATION TO BE COMPLETED IN ACCORDANCE WITH MANUFACTURER'S SPECIFICATIONS.

- 2. DRAWING MAY NOT BE TO SCALE
  3. THIS DRAWING IS INTENDED FOR DESIGN AND PLANNING PURPOSES ONLY.
  4. ALL INFORMATION CONTAINED HEREIN WAS CURRENT AT THE TIME OF DEVELOPMENT BUT MUST BE REVIEWED AND APPROVED BY THE PRODUCT MANUFACTURER TO BE CONSIDERED ACCURATE.
- 5. TIMBERTHANE ARCHITECTURAL PRODUCTS ARE MADE FROM HIGH DENSITY URETHANE AND COME FACTORY PRIMED