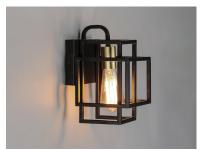

### PRODUCT DESCRIPTION

A geometric design constructed of square steel tubing that is finished in a Matte Black and accented with Satin Brass. Add a Vintage bulb for a Restoration look or a Globe lamp for a Contemporary approach. Whatever design you desire this collection will make it happen at a price that will make you smile.

#### **MEASUREMENTS**

**DIMENSION** : 7" W x 10" H x 7" Ext MAX OAH : 7" W x 4.75" H HANGING WEIGHT : 2.66 lb

### **LAMPING**

**INPUT VOLTAGE** : 120V

**BULB** : 1 x 60W Incandescent E26 Medium, 60W Total

**BULB INCLUDED** : (Not Included)

DIMMABLE : Yes LIGHTING\_DIRECTION: Up/Down

### MATERIAL

Steel