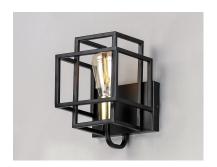

### PRODUCT DESCRIPTION

A geometric design constructed of square steel tubing that is finished in a Matte Black and accented with Satin Brass. Add a Vintage bulb for a Restoration look or a Globe lamp for a Contemporary approach. Whatever design you desire this collection will make it happen at a price that will make you smile.

#### **MEASUREMENTS**

**DIMENSION** : 7" W x 10" H x 7" Ext MAX OAH : 7" W x 4.75" H HANGING WEIGHT : 2.66 lb

### **LAMPING**

**INPUT VOLTAGE** : 120V

**BULB** : 1 x 60W Incandescent E26 Medium, 60W Total

**BULB INCLUDED** : (Not Included)

DIMMABLE : Yes LIGHTING\_DIRECTION: Up/Down

### MATERIAL

Steel