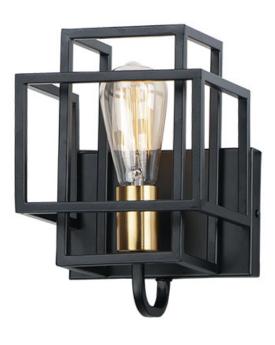

### PRODUCT DESCRIPTION

A geometric design constructed of square steel tubing that is finished in a Matte Black and accented with Satin Brass. Add a Vintage bulb for a Restoration look or a Globe lamp for a Contemporary approach. Whatever design you desire this collection will make it happen at a price that will make you smile.

#### **MEASUREMENTS**

**DIMENSION** : 7" W x 10" H x 7" Ext MAX OAH : 7" W x 4.75" H HANGING WEIGHT : 2.66 lb

### **LAMPING**

**INPUT VOLTAGE** : 120V

**BULB** : 1 x 60W Incandescent E26 Medium, 60W Total

**BULB INCLUDED** : (Not Included)

DIMMABLE : Yes LIGHTING\_DIRECTION: Up/Down

### MATERIAL

Steel