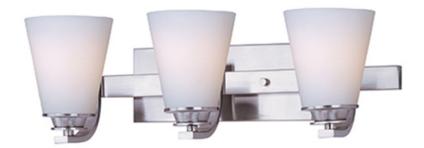

### PRODUCT DESCRIPTION

Conical collection's Satin White cone-shaped glass is supported by a sweeping rectangular tube arm finished in Polished Chrome or Satin Nickel. This interesting marriage between contemporary geometric shape and traditional styling is a unique addition to any bathroom.