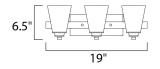

# **MEASUREMENTS**

DIMENSION : 19" W x 6.5" H x 6.25" Ext BACK PLATE : 10" W x 4" H x 3.5" HCO

HANGING WEIGHT : 4.37 lb