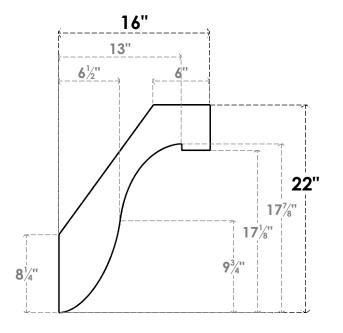

## ITEM NUMBER: BRCURO030X16000X22000DELRCPR

3"W X 16"D X 22"H DEL MONTE ROUGH CEDAR WOODGRAIN OPEN TIMBERTHANE BRACE, PRIMED TAN

SIDE PROFILE

**FRONT PROFILE** 

**ISOMETRIC** 

GENERATED DATE: 04/05/2023

**EKENA MILLWORK** 2300 WEST MAIN ST. CLARKSVILLE, TX 75426 TOLL FREE: 866-607-0453 WWW.EKENAMILLWORK.COM