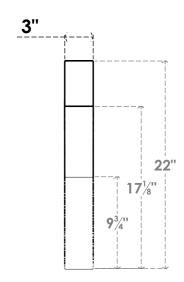

## ITEM NUMBER: BRCURO030X16000X22000DELRCPR

3"W X 16"D X 22"H DEL MONTE ROUGH CEDAR WOODGRAIN OPEN TIMBERTHANE BRACE, PRIMED TAN

SIDE PROFILE

**FRONT PROFILE** 

**ISOMETRIC** 

GENERATED DATE: 04/05/2023

**EKENA MILLWORK** 2300 WEST MAIN ST. CLARKSVILLE, TX 75426 TOLL FREE: 866-607-0453 WWW.EKENAMILLWORK.COM