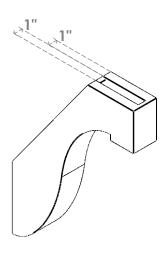

## ITEM NUMBER: BRCURO030X16000X22000DELRCPR

3"W X 16"D X 22"H DEL MONTE ROUGH CEDAR WOODGRAIN OPEN TIMBERTHANE BRACE, PRIMED TAN

SIDE PROFILE

**FRONT PROFILE** 

**ISOMETRIC** 

GENERATED DATE: 04/05/2023

**EKENA MILLWORK** 2300 WEST MAIN ST. CLARKSVILLE, TX 75426 TOLL FREE: 866-607-0453 WWW.EKENAMILLWORK.COM