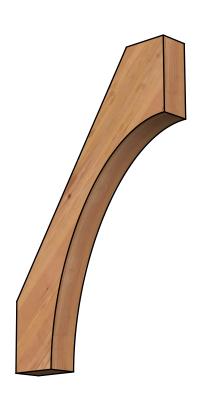

## BRC04X22X34WTL00SWR

3 1/2"W X 22"D X 34"H WESTLAKE SMOOTH BRACE, WESTERN RED CEDAR

SIDE