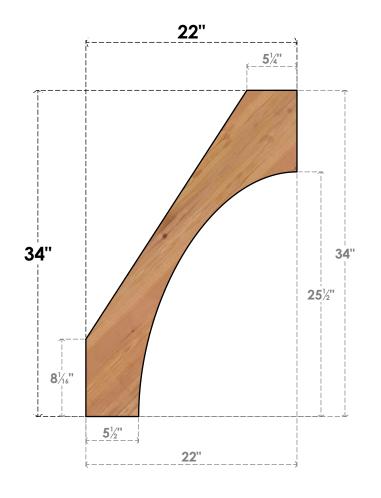

## BRC04X22X34WTL00SWR

3 1/2"W X 22"D X 34"H WESTLAKE SMOOTH BRACE, WESTERN RED CEDAR

SIDE