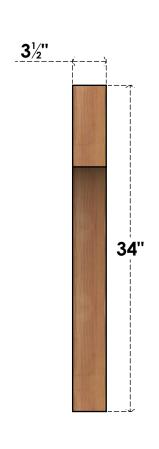

## BRC04X22X34WTL00SWR

3 1/2"W X 22"D X 34"H WESTLAKE SMOOTH BRACE, WESTERN RED CEDAR

SIDE

## **FRONT**

**EKENA MILLWORK** 2300 WEST MAIN ST. CLARKSVILLE, TX 75426 TOLL FREE: 866-607-0453 WWW.EKENAMILLWORK.COM