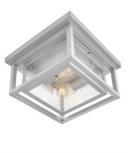

### 1003SI

MEDIUM FLUSH MOUNT

Republic's striking double frame design, constructed from a composite material and treated with an antifading agent for maximum durability, is at home on the coast or a country lodge. The Oil Rubbed Bronze, Satin Nickel and Black resilience finishes feature a 5-year warranty and are resistant to rust and corrosion. Vintage filament bulbs are recommended to complete a stylish look.

#### DETAILS

| FINISH:   | Satin Nickel |
|-----------|--------------|
| MATERIAL: | Composite    |
| GLASS:    | Clear Seedy  |