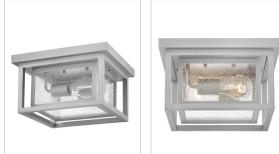

### 1003SI

MEDIUM FLUSH MOUNT

Republic's striking double frame design, constructed from a composite material and treated with an antifading agent for maximum durability, is at home on the coast or a country lodge. The Oil Rubbed Bronze, Satin Nickel and Black resilience finishes feature a 5-year warranty and are resistant to rust and corrosion. Vintage filament bulbs are recommended to complete a stylish look.

#### DETAILS

| FINISH:   | Satin Nickel |
|-----------|--------------|
| MATERIAL: | Composite    |
| GLASS:    | Clear Seedy  |