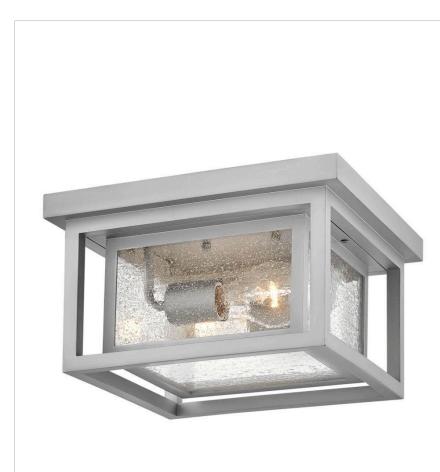

### 1003SI

MEDIUM FLUSH MOUNT

Republic's striking double frame design, constructed from a composite material and treated with an antifading agent for maximum durability, is at home on the coast or a country lodge. The Oil Rubbed Bronze, Satin Nickel and Black resilience finishes feature a 5-year warranty and are resistant to rust and corrosion. Vintage filament bulbs are recommended to complete a stylish look.

#### DETAILS

| FINISH:   | Satin Nickel |
|-----------|--------------|
| MATERIAL: | Composite    |
| GLASS:    | Clear Seedy  |

#### DIMENSIONS

| WIDTH:  | 11"  |
|---------|------|
| HEIGHT: | 6.5" |
| WEIGHT: | 5lb  |

| LIGHT SOURCE  |                           |
|---------------|---------------------------|
| LIGHT SOURCE: | LED Lamp                  |
| WATTAGE:      | 2-8w Med. LED, 60w Equiv. |
| VOLTAGE:      | 120v                      |