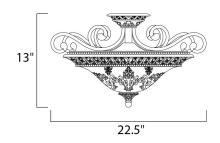

#### **MEASUREMENTS**

DIMENSION : 22.5" L x 22.5" W x 13" H

HANGING WEIGHT : 12.7 lb