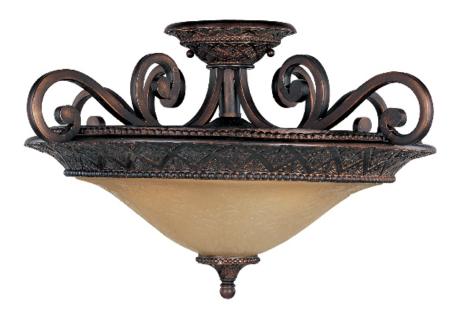

### PRODUCT DESCRIPTION

In either Screen Amber or Soft Vanilla Glass, the sharp angles of the Oil Rubbed Bronze body modernizes and inspires.

# **FINISHES OPTION**

Oil Rubbed Bronze

#### GLASS

Screen Amber SA