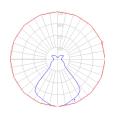

### Light distribution

Diffused

Red = Max Cd. Through Vertical plane Blue = Max Cd. Through Horizontal plane