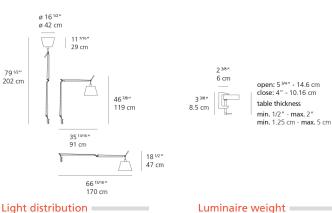

#### Dimensions

3.75 lbs / 1.7 kg

Warranty = 5 year limited warranty

We reserve the right to change specifications of our products. For the latest product information please visit www.artemide.net