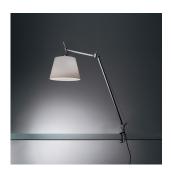

## Tolomeo mega LED w/17" diffuser table with clamp - Fiber TLM2005

#### Materials =

- Arm structure in polished aluminum
- Joints, tension control knobs and mountings in polished die-cast aluminum
- Support cable in stainless steel
- Clamp in die-cast aluminum

#### Features & Accessories =

- Fully adjustable articulated arm structure
- Interchangeable plug options accommodate most countries electrical outlets