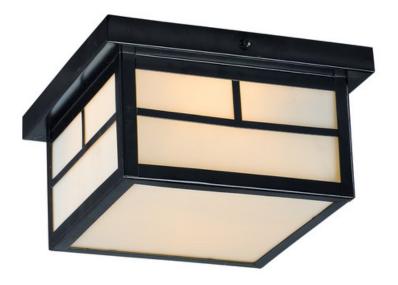

### **PRODUCT DESCRIPTION**

Coldwater is a traditional, craftsman/mission style collection from Maxim Lighting International in Burnished with Honey glass.

### **FINISHES OPTION**

Burnished

# **GLASS**

White WT