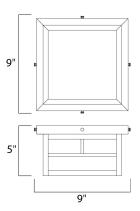

### **MEASUREMENTS**

DIMENSION : 9.25" L x 9.25" W x 5" H

: 3.75 lb HANGING WEIGHT