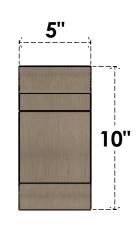

## ITEM NUMBER: CORU05X30X10NEBRCPR

5"W X 30"D X 10"H SERIES 3 THIN NEW BRIGHTON ROUGH CEDAR TIMBERTHANE FAUX WOOD CORBEL, PRIMED

## SIDE PROFILE

**FRONT PROFILE** 

**ISOMETRIC** 

**EKENA MILLWORK** 2300 WEST MAIN ST. CLARKSVILLE, TX 75426 TOLL FREE: 866-607-0453 WWW.EKENAMILLWORK.COM

GENERATED DATE: 01/28/2023

- 1. INSTALLATION TO BE COMPLETED IN ACCORDANCE WITH MANUFACTURER'S SPECIFICATIONS.

- 2. DRAWING MAY NOT BE TO SCALE
  3. THIS DRAWING IS INTENDED FOR DESIGN AND PLANNING PURPOSES ONLY.
  4. ALL INFORMATION CONTAINED HEREIN WAS CURRENT AT THE TIME OF DEVELOPMENT BUT MUST BE REVIEWED AND APPROVED BY THE PRODUCT MANUFACTURER TO BE CONSIDERED ACCURATE.
- 5. TIMBERTHANE ARCHITECTURAL PRODUCTS ARE MADE FROM HIGH DENSITY URETHANE AND COME FACTORY PRIMED