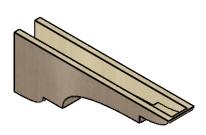

## ITEM NUMBER: CORU05X30X10NEBRCPR

5"W X 30"D X 10"H SERIES 3 THIN NEW BRIGHTON ROUGH CEDAR TIMBERTHANE FAUX WOOD CORBEL, PRIMED

## SIDE PROFILE

**FRONT PROFILE** 

**ISOMETRIC** 

**EKENA MILLWORK** 2300 WEST MAIN ST. CLARKSVILLE, TX 75426 TOLL FREE: 866-607-0453 WWW.EKENAMILLWORK.COM

GENERATED DATE: 01/28/2023

- 1. INSTALLATION TO BE COMPLETED IN ACCORDANCE WITH MANUFACTURER'S SPECIFICATIONS.

- 2. DRAWING MAY NOT BE TO SCALE
  3. THIS DRAWING IS INTENDED FOR DESIGN AND PLANNING PURPOSES ONLY.
  4. ALL INFORMATION CONTAINED HEREIN WAS CURRENT AT THE TIME OF DEVELOPMENT BUT MUST BE REVIEWED AND APPROVED BY THE PRODUCT MANUFACTURER TO BE CONSIDERED ACCURATE.
- 5. TIMBERTHANE ARCHITECTURAL PRODUCTS ARE MADE FROM HIGH DENSITY URETHANE AND COME FACTORY PRIMED