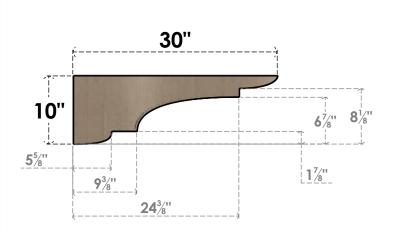

## ITEM NUMBER: CORU05X30X10NEBRCPR

5"W X 30"D X 10"H SERIES 3 THIN NEW BRIGHTON ROUGH CEDAR TIMBERTHANE FAUX WOOD CORBEL, PRIMED

## SIDE PROFILE

**FRONT PROFILE** 

**ISOMETRIC** 

**EKENA MILLWORK** 2300 WEST MAIN ST. CLARKSVILLE, TX 75426 TOLL FREE: 866-607-0453 WWW.EKENAMILLWORK.COM

GENERATED DATE: 01/28/2023

- 1. INSTALLATION TO BE COMPLETED IN ACCORDANCE WITH MANUFACTURER'S SPECIFICATIONS.

- 2. DRAWING MAY NOT BE TO SCALE
  3. THIS DRAWING IS INTENDED FOR DESIGN AND PLANNING PURPOSES ONLY.
  4. ALL INFORMATION CONTAINED HEREIN WAS CURRENT AT THE TIME OF DEVELOPMENT BUT MUST BE REVIEWED AND APPROVED BY THE PRODUCT MANUFACTURER TO BE CONSIDERED ACCURATE.
- 5. TIMBERTHANE ARCHITECTURAL PRODUCTS ARE MADE FROM HIGH DENSITY URETHANE AND COME FACTORY PRIMED