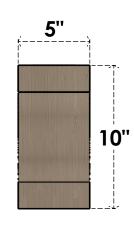

## **FRONT PROFILE**

## ITEM NUMBER: CORU05X15X10NEWRCPR

5"W X 15"D X 10"H SERIES 3 CLASSIC NEWPORT ROUGH CEDAR TIMBERTHANE FAUX WOOD CORBEL, PRIMED