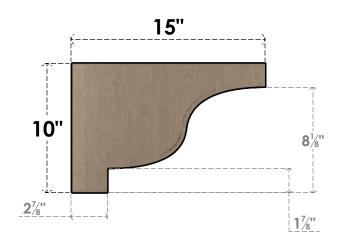

## **SIDE PROFILE**

## ITEM NUMBER: CORU05X15X10NEWRCPR

5"W X 15"D X 10"H SERIES 3 CLASSIC NEWPORT ROUGH CEDAR TIMBERTHANE FAUX WOOD CORBEL, PRIMED