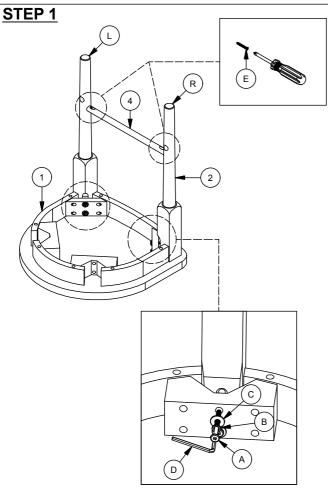

| PART LIST |                         |         |  |
|-----------|-------------------------|---------|--|
| NO        | DESCRIPTION             | QTY/PCS |  |
| 1         | SEAT WITH FRAME         | 1 PC    |  |
| 2         | FRONT LEG (L&R)         | 2 PCS   |  |
| 3         | BACK LEG (L&R)          | 2 PCS   |  |
| 4         | FRONT STRETCHER (LONG)  | 1 PC    |  |
| 5         | SIDE STRETCHER (MEDIUM) | 2 PCS   |  |
| 6         | BACK STRETCHER (SHORT)  | 1 PC    |  |

| HARDWARE LIST |                               |         |  |
|---------------|-------------------------------|---------|--|
| NO            | DESCRIPTION                   | QTY/PCS |  |
| A             | BOLT M6 x 60                  | 8 PCS   |  |
| В             | SPRING WASHER 1/4" x 13       | 8 PCS   |  |
| С             | FLAT WASHER 1/4" x 19         | 8 PCS   |  |
| D             | ALLEN KEY M4 (LONG WITH BALL) | 1 PC    |  |
| E             | CSK SCREW M4 x 32MM           | 8 PCS   |  |