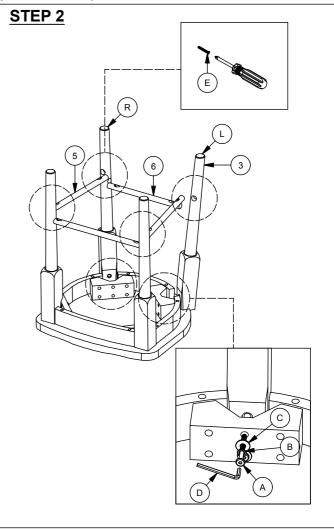

| PART LIST |                         |         |  |
|-----------|-------------------------|---------|--|
| NO        | DESCRIPTION             | QTY/PCS |  |
| 1         | SEAT WITH FRAME         | 1 PC    |  |
| 2         | FRONT LEG (L&R)         | 2 PCS   |  |
| 3         | BACK LEG (L&R)          | 2 PCS   |  |
| 4         | FRONT STRETCHER (LONG)  | 1 PC    |  |
| 5         | SIDE STRETCHER (MEDIUM) | 2 PCS   |  |
| 6         | BACK STRETCHER (SHORT)  | 1 PC    |  |

| HARDWARE LIST |                               |         |  |
|---------------|-------------------------------|---------|--|
| NO            | DESCRIPTION                   | QTY/PCS |  |
| A             | BOLT M6 x 60                  | 8 PCS   |  |
| В             | SPRING WASHER 1/4" x 13       | 8 PCS   |  |
| С             | FLAT WASHER 1/4" x 19         | 8 PCS   |  |
| D             | ALLEN KEY M4 (LONG WITH BALL) | 1 PC    |  |
| E             | CSK SCREW M4 x 32MM           | 8 PCS   |  |