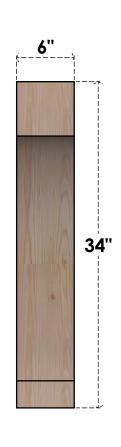

## BRC06X26X34IMP00RDF

6"W X 26"D X 34"H IMPERIAL ROUGH SAWN BRACE, DOUGLAS FIR

SIDE

## **FRONT**

**EKENA MILLWORK** 2300 WEST MAIN ST. CLARKSVILLE, TX 75426 TOLL FREE: 866-607-0453 WWW.EKENAMILLWORK.COM