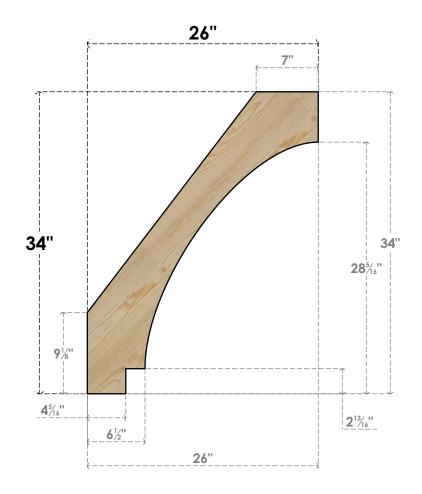

## BRC06X26X34IMP00RDF

6"W X 26"D X 34"H IMPERIAL ROUGH SAWN BRACE, DOUGLAS FIR

SIDE