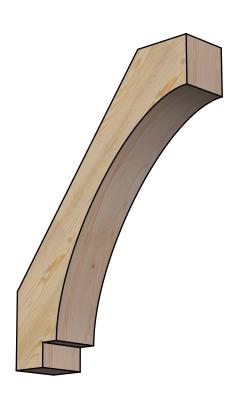

## BRC06X26X34IMP00RDF

6"W X 26"D X 34"H IMPERIAL ROUGH SAWN BRACE, DOUGLAS FIR

SIDE