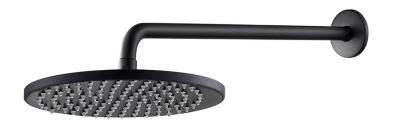

# TBS-18015MB HALO Shower Set w/ Round Showerhead - Matte Black

| Requested By:      |  |
|--------------------|--|
| Specific Features: |  |

## **STANDARD SPECIFICATIONS:**

- 8" round shower head
- High-grade soft rubber nozzles
- Easily wipe away any mineral build-up
- Stainless steel base material
- Matte black finish
- Swivel adapter for perfect tilt/angle
- 2.5 GPM