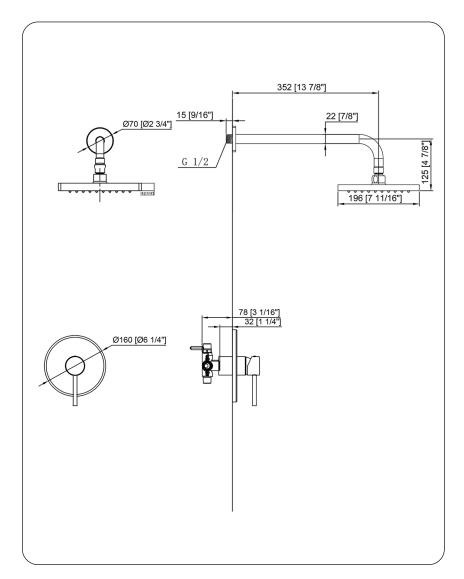

# TBS-18015MB HALO Shower Set w/ Round Showerhead - Matte Black

| Requested By:      |  |
|--------------------|--|
| Specific Features: |  |

## **STANDARD SPECIFICATIONS:**

- 8" round shower head
- High-grade soft rubber nozzles
- Easily wipe away any mineral build-up
- Stainless steel base material
- Matte black finish
- Swivel adapter for perfect tilt/angle
- 2.5 GPM