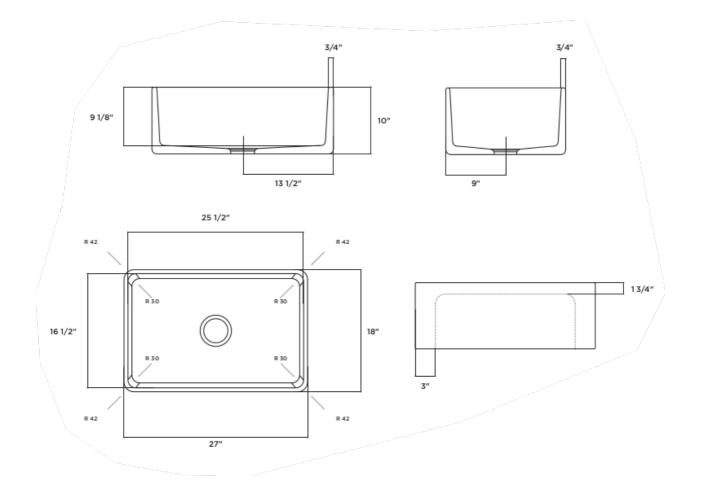

## PLEASE NOTE

Due to the nature of fireclay products, the given dimensions may vary. We recommend that the cabinet maker wait until the sink is on hand before making any cabinetry or counter tops. While Latoscana endeavors to provide accurate information, all dimensions are nominal, cannot be guaranteed, and are subject to change.