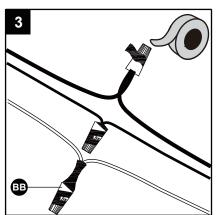

3. Attach wire nuts (BB). Tape wire nuts (BB) and wires together.

### **Hardware Used**

BB Wire nut

4. Align the 2 screws(AA) through the holes of the back plate, and fix them with screw nuts.