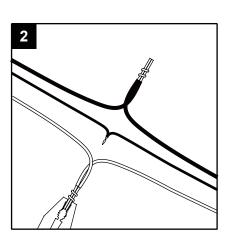

### **Hardware Used**

Co Long mounting screw ( x 2

2. Strip 3/4 in. of insulation from wire ends. Twist stripped ends together with pliers (not included), black to black (power) and white to white (neutral). Attach copper wire to ground wire. Helpful hint: If necessary, attach copper ground wire to grounded outlet box.