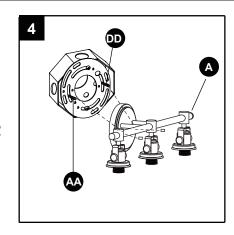

### **Hardware Used**

BB Wire nut

4. Align the 2 screws(AA) through the holes of the back plate, and fix them with screw nuts.

### **Hardware Used**

AA Long mounting screw

**DD** Crossbar

5. Remove socket ring (C). Install shade (B) over socket of fixture (A), then secure with socket ring (C).

6. Install light bulb (not included). Use three standard-base bulb.