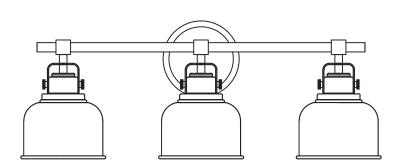

### **PACKAGE CONTENTS**

| PART | DESCRIPTION                               | QUANTITY |
|------|-------------------------------------------|----------|
| A    | Fixture                                   | 1        |
| В    | Glass shade                               | 3        |
| С    | Socket ring (preassembled to Fixture (A)) | 3        |