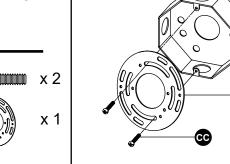

### **Hardware Used**

BB Wire nut

4. Align the 2 screws(AA) through the holes of the back plate, and fix them with screw nuts.

### **Hardware Used**

AA Long mounting screw

**DD** Crossbar

5. Remove socket ring (C). Install shade (B) over socket of fixture (A), then secure with socket ring (C).

6. Install light bulb (not included). Use three standard-base bulb.