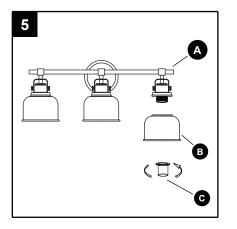

### **Hardware Used**

AA Long mounting screw

**DD** Crossbar

5. Remove socket ring (C). Install shade (B) over socket of fixture (A), then secure with socket ring (C).

6. Install light bulb (not included). Use three standard-base bulb.