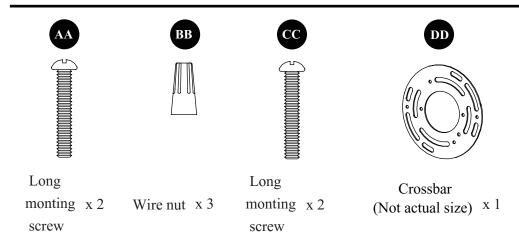

## **HARDWARE CONTENTS(shown actual size)**

### **Hardware Used**

Co Long mounting screw ( x 2

2. Strip 3/4 in. of insulation from wire ends. Twist stripped ends together with pliers (not included), black to black (power) and white to white (neutral). Attach copper wire to ground wire. Helpful hint: If necessary, attach copper ground wire to grounded outlet box.

3. Attach wire nuts (BB). Tape wire nuts (BB) and wires together.

### **Hardware Used**

BB Wire nut

4. Align the 2 screws(AA) through the holes of the back plate, and fix them with screw nuts.

### **Hardware Used**

AA Long mounting screw

**DD** Crossbar

5. Remove socket ring (C). Install shade (B) over socket of fixture (A), then secure with socket ring (C).

6. Install light bulb (not included). Use three standard-base bulb.