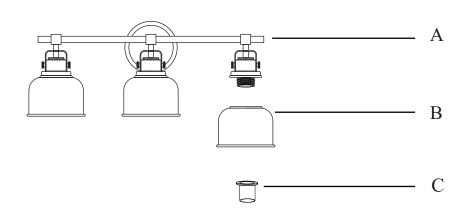

### **PACKAGE CONTENTS**

| PART | DESCRIPTION                               | QUANTITY |
|------|-------------------------------------------|----------|
| A    | Fixture                                   | 1        |
| В    | Glass shade                               | 3        |
| С    | Socket ring (preassembled to Fixture (A)) | 3        |

### **Hardware Used**

AA Long mounting screw

**DD** Crossbar

5. Remove socket ring (C). Install shade (B) over socket of fixture (A), then secure with socket ring (C).

6. Install light bulb (not included). Use three standard-base bulb.