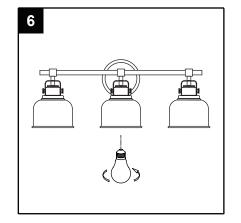

### **Hardware Used**

AA Long mounting screw

**DD** Crossbar

5. Remove socket ring (C). Install shade (B) over socket of fixture (A), then secure with socket ring (C).

6. Install light bulb (not included). Use three standard-base bulb.