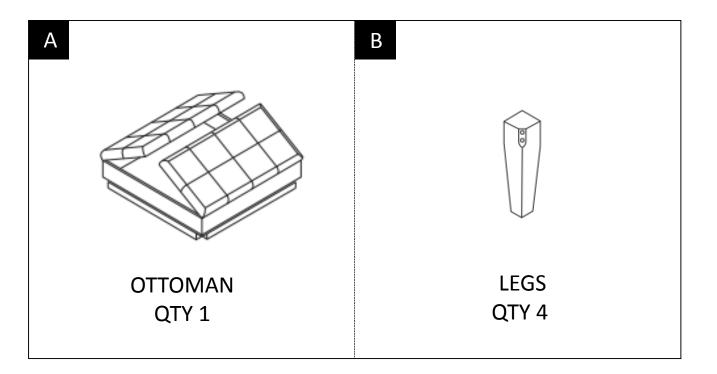

#### PARTS DESCRIPTION

**NEED HELP?** For help with assembly or if you are missing a part, Please call customer service at 1-866-518-0120 ext. 262 (9 am to 4 pm EST)