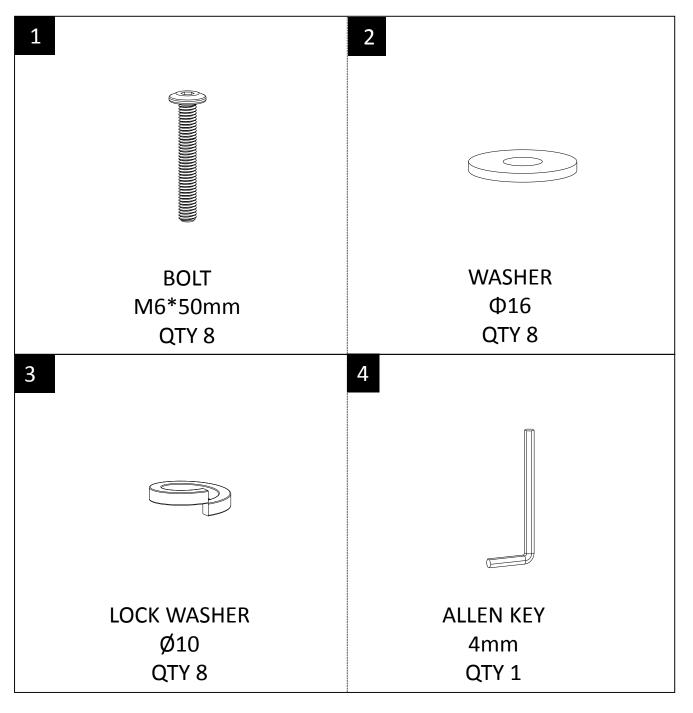

#### HARDWARE DESCRIPTION

**NEED HELP?** For help with assembly or if you are missing a part, Please call customer service at 1-866-518-0120 ext. 262 (9 am to 4 pm EST)