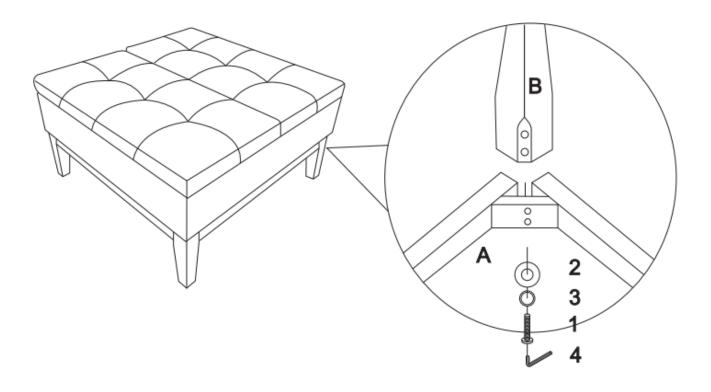

#### STEP 1

Place the Ottoman (A) on its back on a flat smooth surface. Attach Ottoman Legs (B) to Ottoman (A) with Bolt (1), Washer (2) and Lock Washer (3). Use Allen Key (4) to tighten.