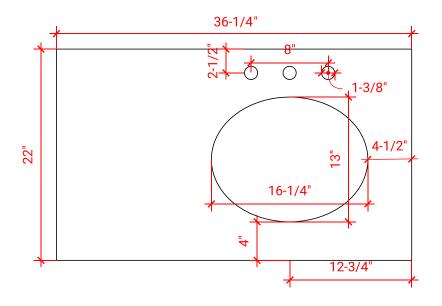

#### OVERALL DIMENSIONS

36.25" W x 22".D x 1.5" H

#### COUNTERTOP OPTIONS

Carrara White Quartz CQ-036S-R-OVL-CT

#### COUNTERTOP PLAN VIEW

#### **FEATURES**

- Solid countertop with mitered edges & seams
- Undermount white oval sink
- Pre-drilled for 8" widespread faucet