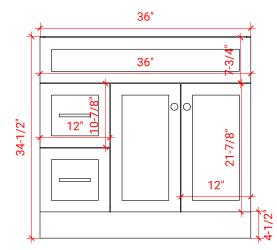

# ARIEL

# F036S-R



#### **BASE CABINET DIMENSIONS**

36" W x 21.5" D x 34.5" H

### **FEATURES**

- Solid wood frame & plywood panels
- Dovetail drawers and joints
- Soft closing doors & drawers

#### HARDWARE FINISHES



#### Polished Chrome

## AVAILABLE COLORS



#### SIDE VIEW



#### PLAN VIEW





#### FRONT VIEW





#### OVERALL DIMENSIONS

36.25" W x 22".D x 1.5" H

#### COUNTERTOP OPTIONS



Carrara White Quartz CQ-036S-R-OVL-CT

#### COUNTERTOP PLAN VIEW

#### **FEATURES**

- Solid countertop with mitered edges & seams
- Undermount white oval sink
- Pre-drilled for 8" widespread faucet

#### INCLUDED

- Countertop
- Matching Backsplash
- Oval Sink



# EDGE SIDE VIEW



#### THREE DIMENSIONAL COUNTERTOP VIEW