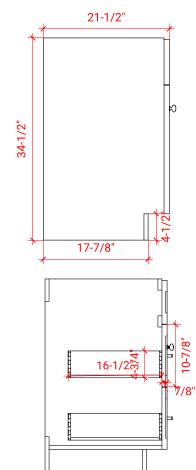

#### **BASE CABINET DIMENSIONS**

36" W x 21.5" D x 34.5" H

#### SIDE VIEW

#### PLAN VIEW

#### FRONT VIEW