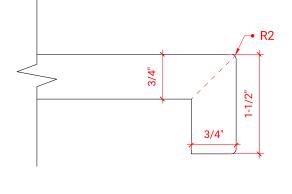

# ARIEL

# F036S-R



#### **BASE CABINET DIMENSIONS**

36" W x 21.5" D x 34.5" H

### **FEATURES**

- Solid wood frame & plywood panels
- Dovetail drawers and joints
- Soft closing doors & drawers

#### HARDWARE FINISHES



#### Polished Chrome

## AVAILABLE COLORS



#### SIDE VIEW



#### PLAN VIEW





#### FRONT VIEW





#### OVERALL DIMENSIONS

36.25" W x 22".D x 1.5" H

#### COUNTERTOP OPTIONS



Carrara White Quartz CQ-036S-R-OVL-CT

#### COUNTERTOP PLAN VIEW

#### **FEATURES**

- Solid countertop with mitered edges & seams
- Undermount white oval sink
- Pre-drilled for 8" widespread faucet

#### INCLUDED

- Countertop
- Matching Backsplash
- Oval Sink



# EDGE SIDE VIEW



#### THREE DIMENSIONAL COUNTERTOP VIEW