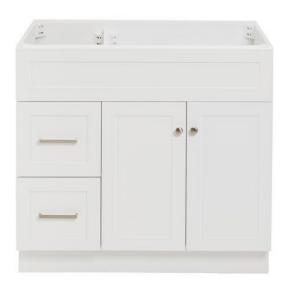

# ARIEL

# F036S-R

### **FEATURES**

- Solid wood frame & plywood panels
- Dovetail drawers and joints
- Soft closing doors & drawers