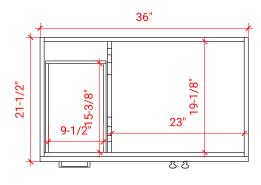

# ARIEL

# F036S-R



#### **BASE CABINET DIMENSIONS**

36" W x 21.5" D x 34.5" H

### **FEATURES**

- Solid wood frame & plywood panels
- Dovetail drawers and joints
- Soft closing doors & drawers

#### HARDWARE FINISHES



#### Polished Chrome

## AVAILABLE COLORS



#### SIDE VIEW



#### PLAN VIEW





#### FRONT VIEW





#### OVERALL DIMENSIONS

36.25" W x 22".D x 1.5" H

#### COUNTERTOP OPTIONS



Carrara White Quartz CQ-036S-R-OVL-CT

#### COUNTERTOP PLAN VIEW

#### **FEATURES**

- Solid countertop with mitered edges & seams
- Undermount white oval sink
- Pre-drilled for 8" widespread faucet

#### INCLUDED

- Countertop
- Matching Backsplash
- Oval Sink



# EDGE SIDE VIEW



#### THREE DIMENSIONAL COUNTERTOP VIEW