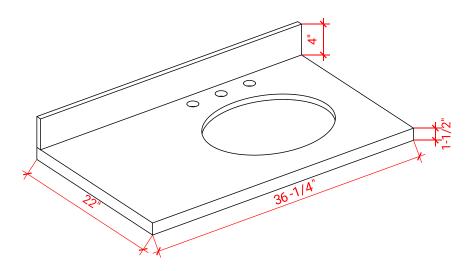

#### THREE DIMENSIONAL COUNTERTOP VIEW

#### **FEATURES**

- Solid countertop with mitered edges & seams
- Undermount white oval sink
- Pre-drilled for 8" widespread faucet

#### INCLUDED

- Countertop
- Matching Backsplash
- Oval Sink