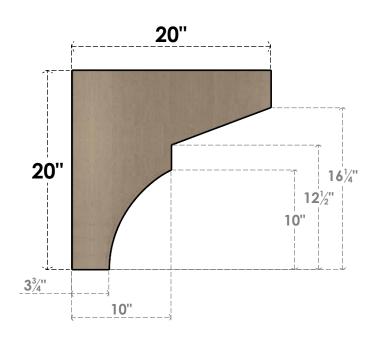

## **SIDE PROFILE**

## ITEM NUMBER: CORU10X20X20MONRCPR

10"W X 20"D X 20"H SERIES 1 CLASSIC MONTEREY ROUGH CEDAR TIMBERTHANE FAUX WOOD CORBEL, PRIMED