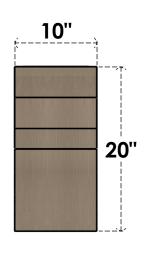

## **FRONT PROFILE**

## ITEM NUMBER: CORU10X20X20MONRCPR

10"W X 20"D X 20"H SERIES 1 CLASSIC MONTEREY ROUGH CEDAR TIMBERTHANE FAUX WOOD CORBEL, PRIMED