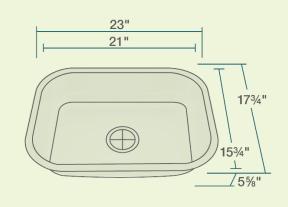

23" x 17 3/4" x 5 5/8"
Undermount Installation
24" Minimum Cabinet Size
18-Gauge Steel
Certified High-Quality 304 Stainless Steel
Brushed Satin Finish
Center Drain
Thick Sound Dampener Rubber Pad
Fully Insulated
Cardboard Cutout Template Included
Installation Hardware Included
Limited Lifetime Warranty
ADA Compliant
SinkLink installation piece included