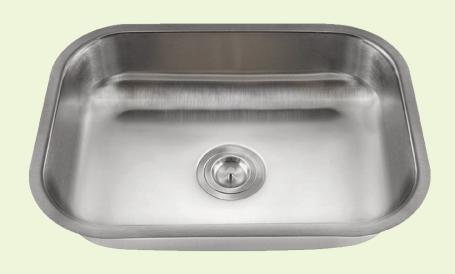

## Stainless Steel

Stainless Steel is the most popular choice for today's kitchens due to its clean look and durability. The beautiful brushed satin finish helps to hide small scratches that may occur over the lifetime of the sink. Our Stainless Steel sinks are made from high quality 14, 16, 18 or 20 gauge steel. Most models are made of one piece construction that ensures the sturdiest kitchen sink you will find. Our sinks are made from 300-series stainless steel and are guaranteed not to rust or stain. Each sink is fully insulated and has a sound dampening pad. Our stainless steel sinks are backed by a limited lifetime warranty. This sink can be mounted under a laminate countertop with the included SinkLink installation piece, creating a sleek look. Offered in white, black or gray, the SinkLink is constructed from thick durable plastic and acts as a secure barrier that keeps the foundation of the laminate countertop dry.

23" x 17 3/4" x 5 5/8"
Undermount Installation
24" Minimum Cabinet Size
18-Gauge Steel
Certified High-Quality 304 Stainless Steel
Brushed Satin Finish
Center Drain
Thick Sound Dampener Rubber Pad
Fully Insulated
Cardboard Cutout Template Included
Installation Hardware Included
Limited Lifetime Warranty
ADA Compliant
SinkLink installation piece included