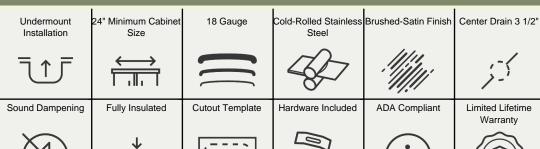

23" x 17 3/4" x 5 5/8"
Undermount Installation
24" Minimum Cabinet Size
18-Gauge Steel
Certified High-Quality 304 Stainless Steel
Brushed Satin Finish
Center Drain
Thick Sound Dampener Rubber Pad
Fully Insulated
Cardboard Cutout Template Included
Installation Hardware Included
Limited Lifetime Warranty
ADA Compliant
SinkLink installation piece included

## **Features**