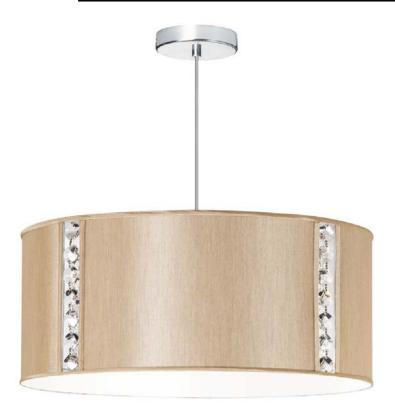

## 571898-838-PC - 3LT Elise Pend Latte w/840 Diff Oct Cry

3 Light Pendant with Crystal Accents, Polished Chrome, Latte Silk Glo Drum Shade

| Height<br>Width/Length<br>Depth<br>Weight                                                | 10.5<br>22<br>22<br>8                | No. of Bulbs<br>LED<br>Total Wattage                            | 3<br>Yes<br>300W                                               |
|------------------------------------------------------------------------------------------|--------------------------------------|-----------------------------------------------------------------|----------------------------------------------------------------|
| Body Material<br>Finish/Color                                                            | Fabric<br>Latte                      | Second Material<br>Second Finish/Color<br>Second Type of Finish | Steel<br>Chrome<br>Electroplated                               |
| Bulb 1 Amount Bulb 1 Base Type Bulb 1 Max Watt. Bulb 1 Included Bulb 1 Lumens Bulb 1 CRI | 3<br>A Type - E26 Base<br>100W<br>No | Rated For<br>Voltage<br>Approval<br>Warranty<br>Instal Position | Dry Location<br>120V<br>cUL or equivalent<br>1 Year<br>Ceiling |