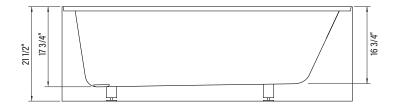

#### **Specifications:**

Width: 66" Depth: 36" Height: 21 1/2"

Capacity: 68 Gallons Weight: 78 Lbs. Soaking depth: 13"