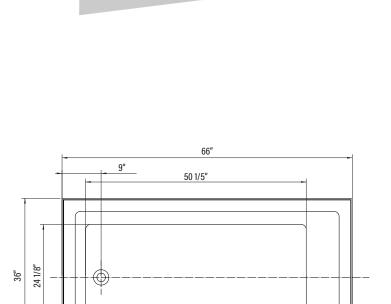

#### 66" X 36"

#### **Specifications:**

Width: 66" Depth: 36" Height: 21 1/2"

Capacity: 68 Gallons Weight: 78 Lbs. Soaking depth: 13"