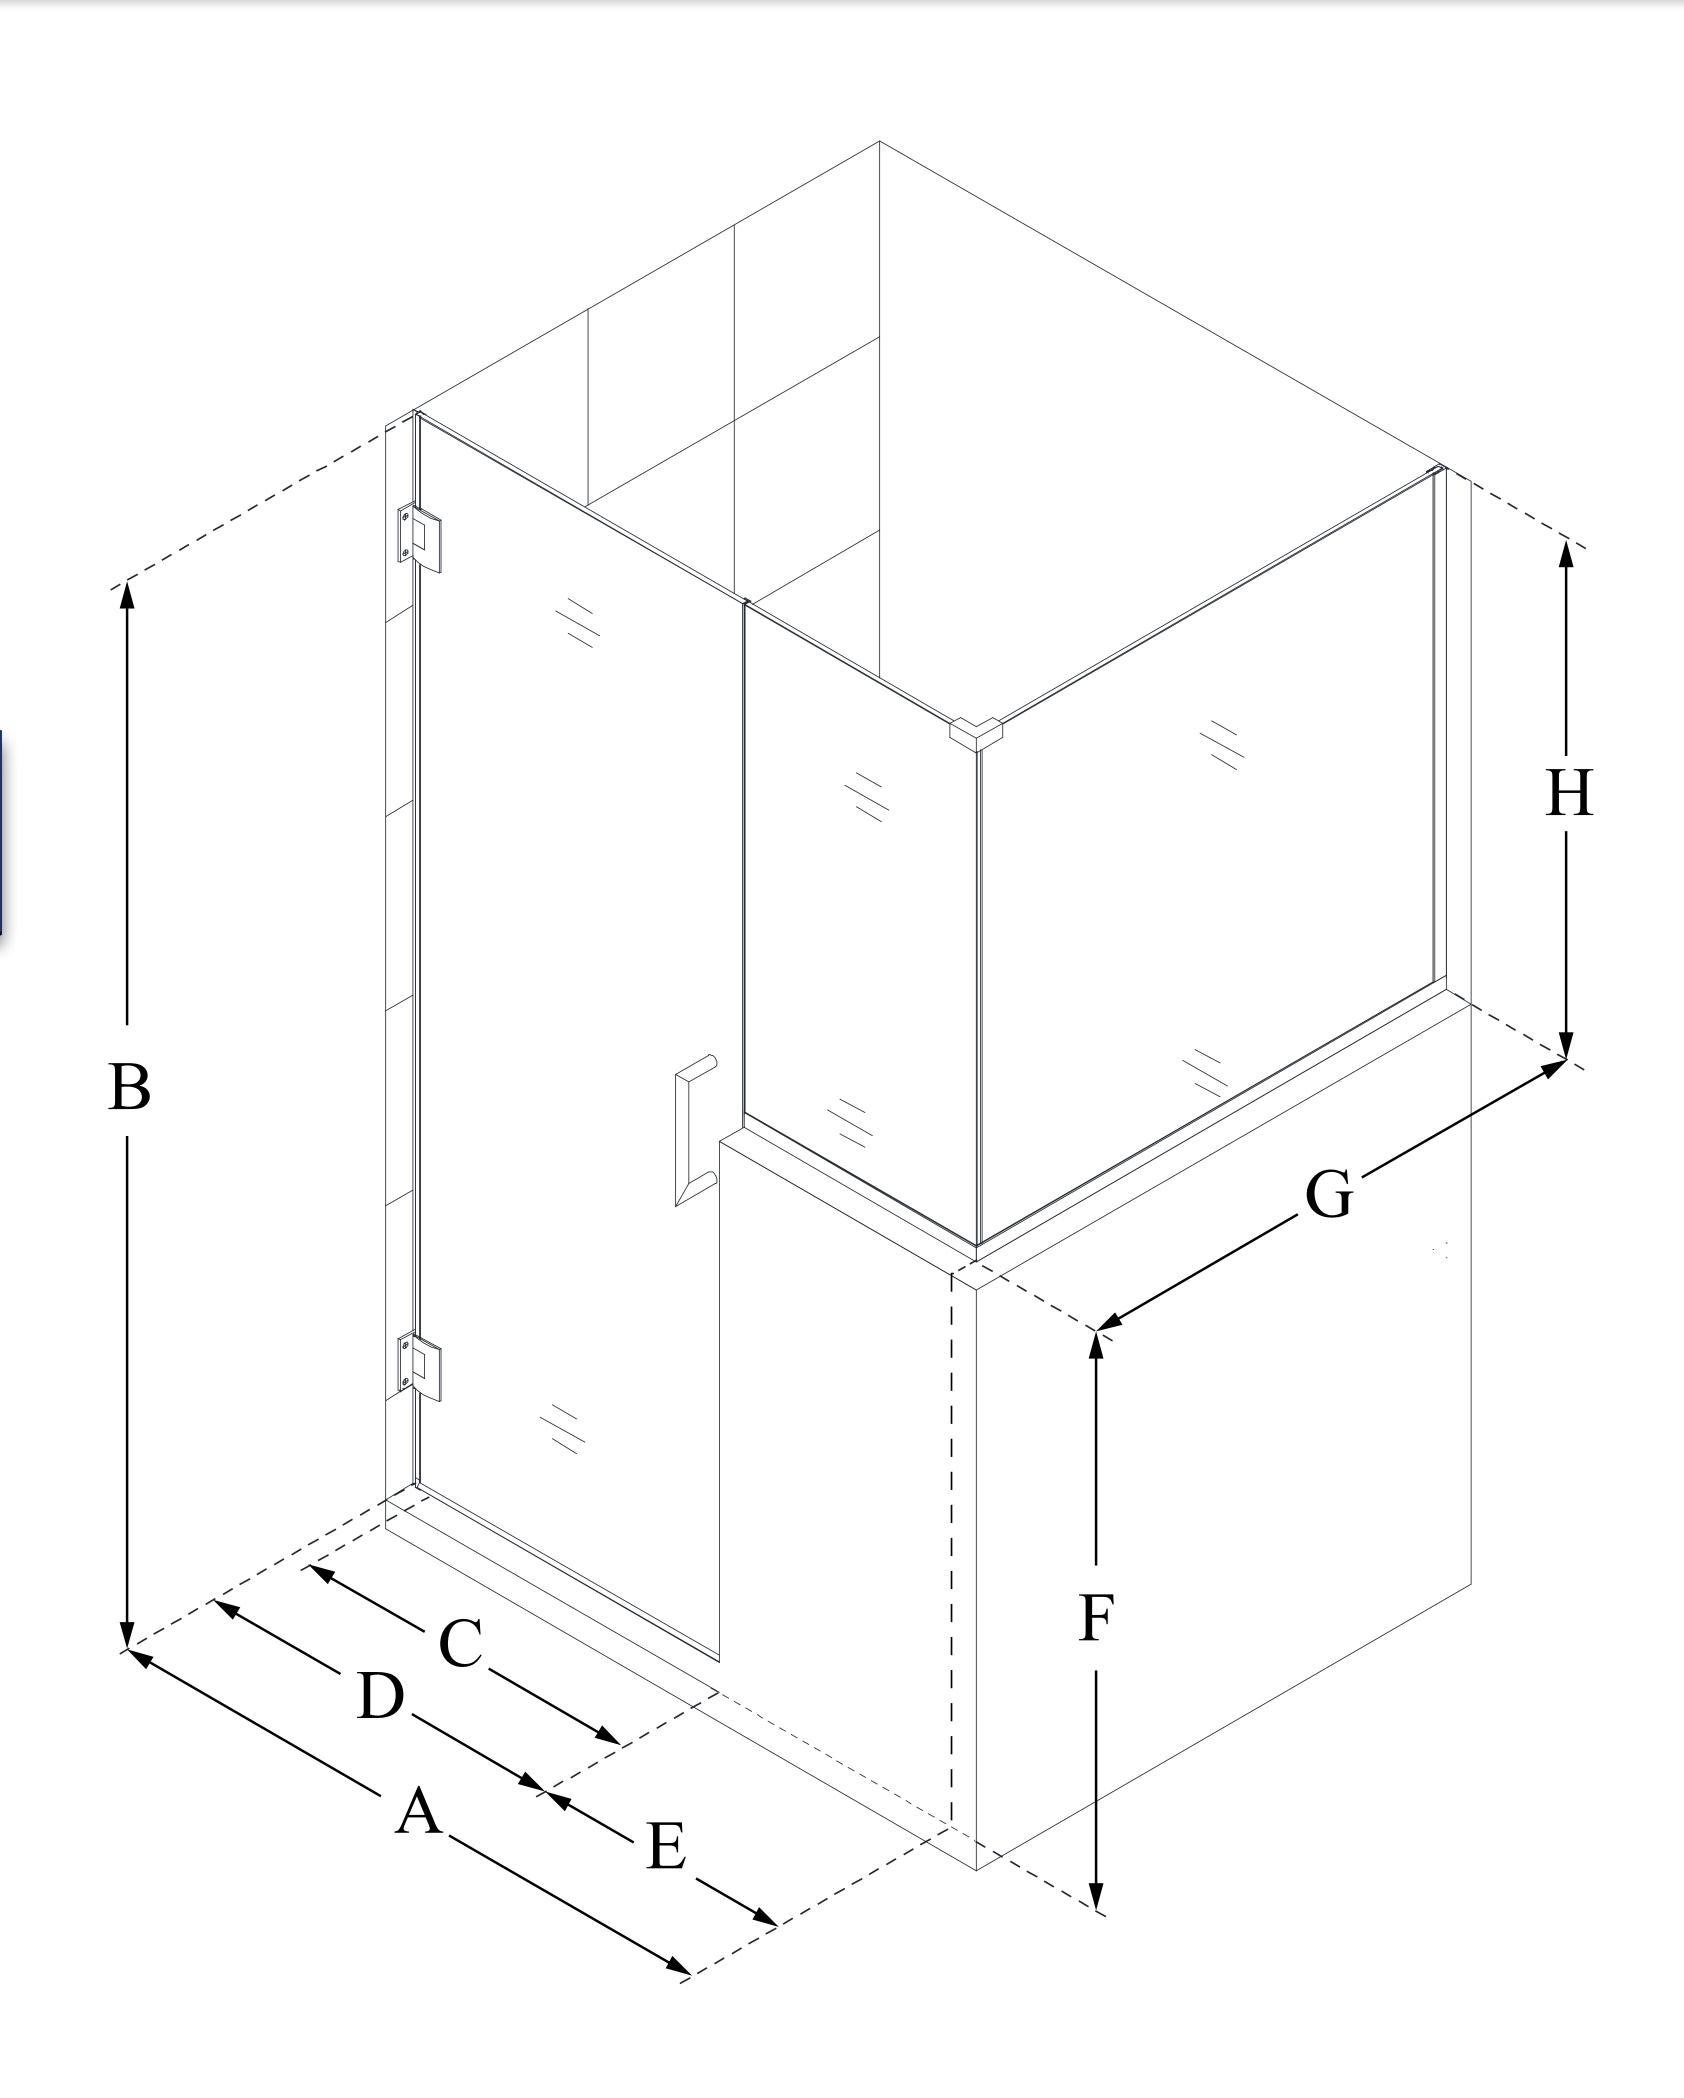

## **SWING DOOR**

## CONFIGURATION DIMENSIONS:

A: 48 in.

**MODEL WIDTH** 

B: 72 in.

MODEL HEIGHT

C: 23 in.

**ACCESS WIDTH** 

D: 24 in.

**DOOR WIDTH** 

E: 24 in.

INLINE BUTTRESS PANEL WIDTH

F: 38 in.

**BUTTRESS WALL HEIGHT** 

G: 30 3/8 in.

RETURN BUTTRESS PANEL WIDTH

H: 34 in.

**BUTTRESS GLASS HEIGHT** 

DreamLine reserves the right to update or modify the hardware or materials pictured without prior notice for the purpose of product improvement and customer satisfaction.