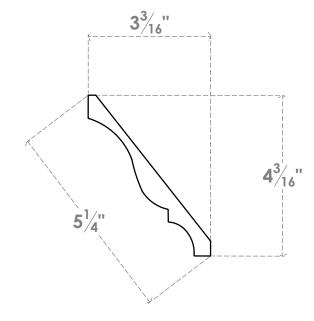

## ITEM NUMBER: WM45X96SWPV

WM45 - 4 3/16"H X 3 3/16"P X 5 1/4"F X 96"L CROWN MOULDING, PVC

## SIDE PROFILE

SPRING ANGLE / MITER ANGLE: 38° COMPOUND SAW ANGLE: 31.6° COMPOUND SAW TILT: 33.9°

**EKENA MILLWORK** 2300 WEST MAIN ST. CLARKSVILLE, TX 75426 TOLL FREE: 866-607-0453 WWW.EKENAMILLWORK.COM