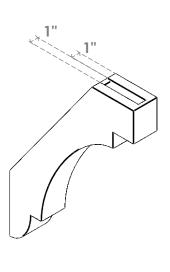

## ITEM NUMBER: BRCURO030X16000X22000ASPRCPR

3"W X 16"D X 22"H ASPEN ROUGH CEDAR WOODGRAIN OPEN TIMBERTHANE BRACE, PRIMED TAN

**SIDE PROFILE** 

**FRONT PROFILE** 

**ISOMETRIC** 

GENERATED DATE: 04/05/2023

**EKENA MILLWORK** 2300 WEST MAIN ST. CLARKSVILLE, TX 75426 TOLL FREE: 866-607-0453 WWW.EKENAMILLWORK.COM