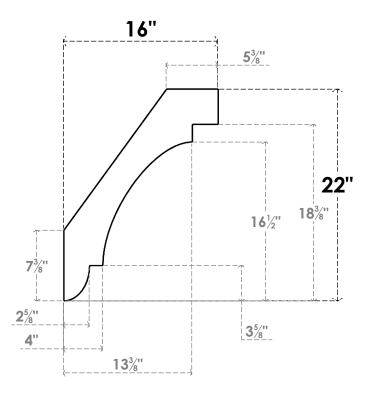

## ITEM NUMBER: BRCURO030X16000X22000ASPRCPR

3"W X 16"D X 22"H ASPEN ROUGH CEDAR WOODGRAIN OPEN TIMBERTHANE BRACE, PRIMED TAN

**SIDE PROFILE** 

**FRONT PROFILE** 

**ISOMETRIC** 

GENERATED DATE: 04/05/2023

**EKENA MILLWORK** 2300 WEST MAIN ST. CLARKSVILLE, TX 75426 TOLL FREE: 866-607-0453 WWW.EKENAMILLWORK.COM