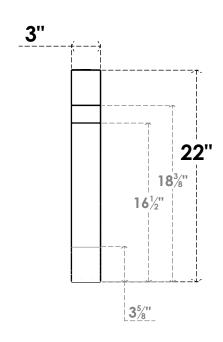

## ITEM NUMBER: BRCURO030X16000X22000ASPRCPR

3"W X 16"D X 22"H ASPEN ROUGH CEDAR WOODGRAIN OPEN TIMBERTHANE BRACE, PRIMED TAN

**SIDE PROFILE** 

**FRONT PROFILE** 

**ISOMETRIC** 

GENERATED DATE: 04/05/2023

**EKENA MILLWORK** 2300 WEST MAIN ST. CLARKSVILLE, TX 75426 TOLL FREE: 866-607-0453 WWW.EKENAMILLWORK.COM